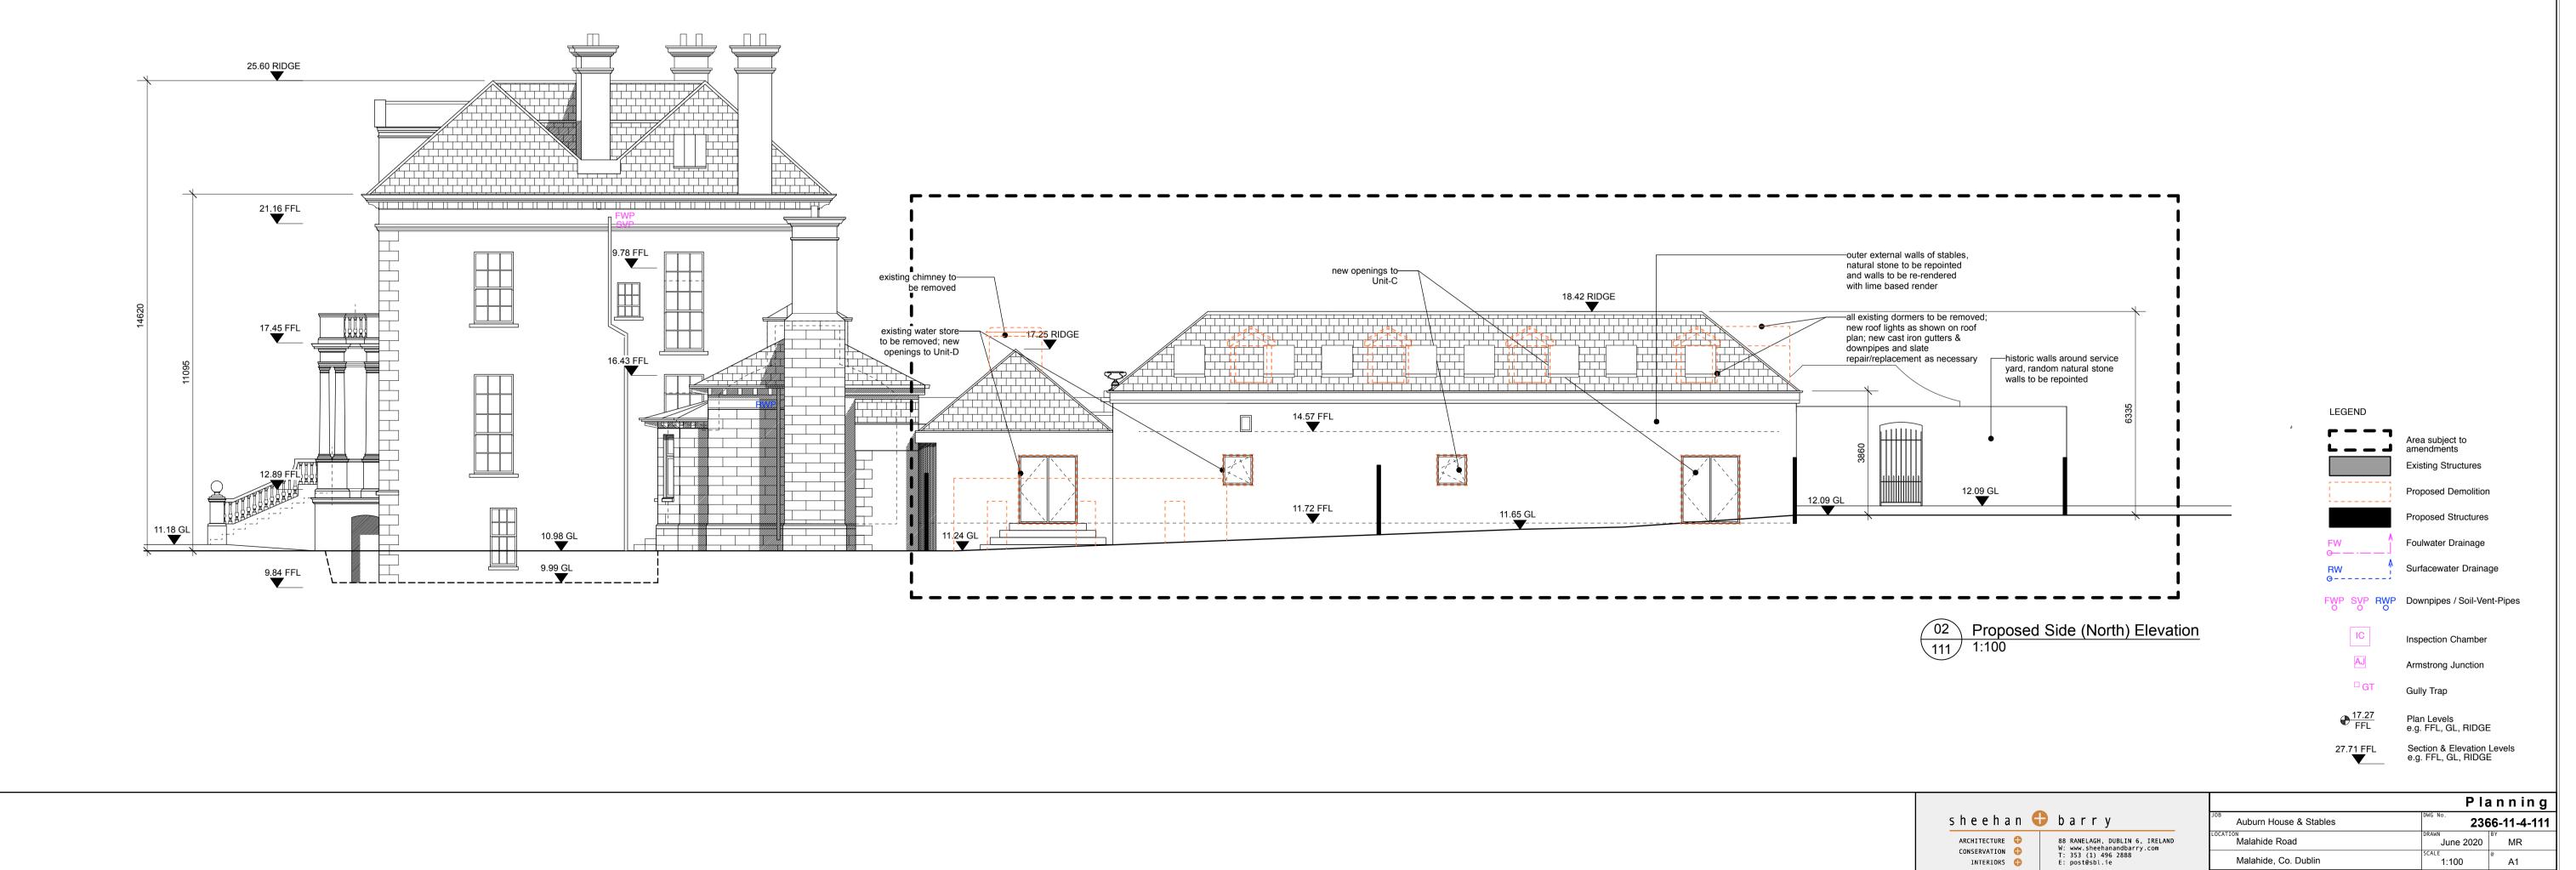

Area subject to amendments
Existing Structures

Proposed Demolition

Proposed Structures

FW
Foulwater Drainage

Surfacewater Drainage

FWP SVP RWP
Downpipes / Soil-Vent-Pipes

IC Inspection Chamber

AJ Armstrong Junction

GT Gully Trap

Plan Levels
e.g. FFL, GL, RIDGE

27.71 FFL
Section & Elevation Levels
e.g. FFL, GL, RIDGE

ARCHITECTURE 👴

CONSERVATION 🛟

INTERIORS 🛟

FIGURED DIMENSIONS TO BE TAKEN. THIS DRAWING SHOULD NOT BE SCALED. SITE DIMENSIONS ARE TO BE CHECKED PRIOR TO COMMENCEMENT. IN CASE OF DOUBT OR DISCREPANCIES PLEASE REFER TO THE ARCHITECT FOR INSTRUCTION.

© SHEEHAN AND BARRY ARCHITECTS LTD

Malahide Road

Malahide, Co. Dublin

Proposed Side (North) Elevation & Section C-C

fence to rear of Main House & changed access to stores for Units A-D

June 2020 MR

2021-03-05 MR