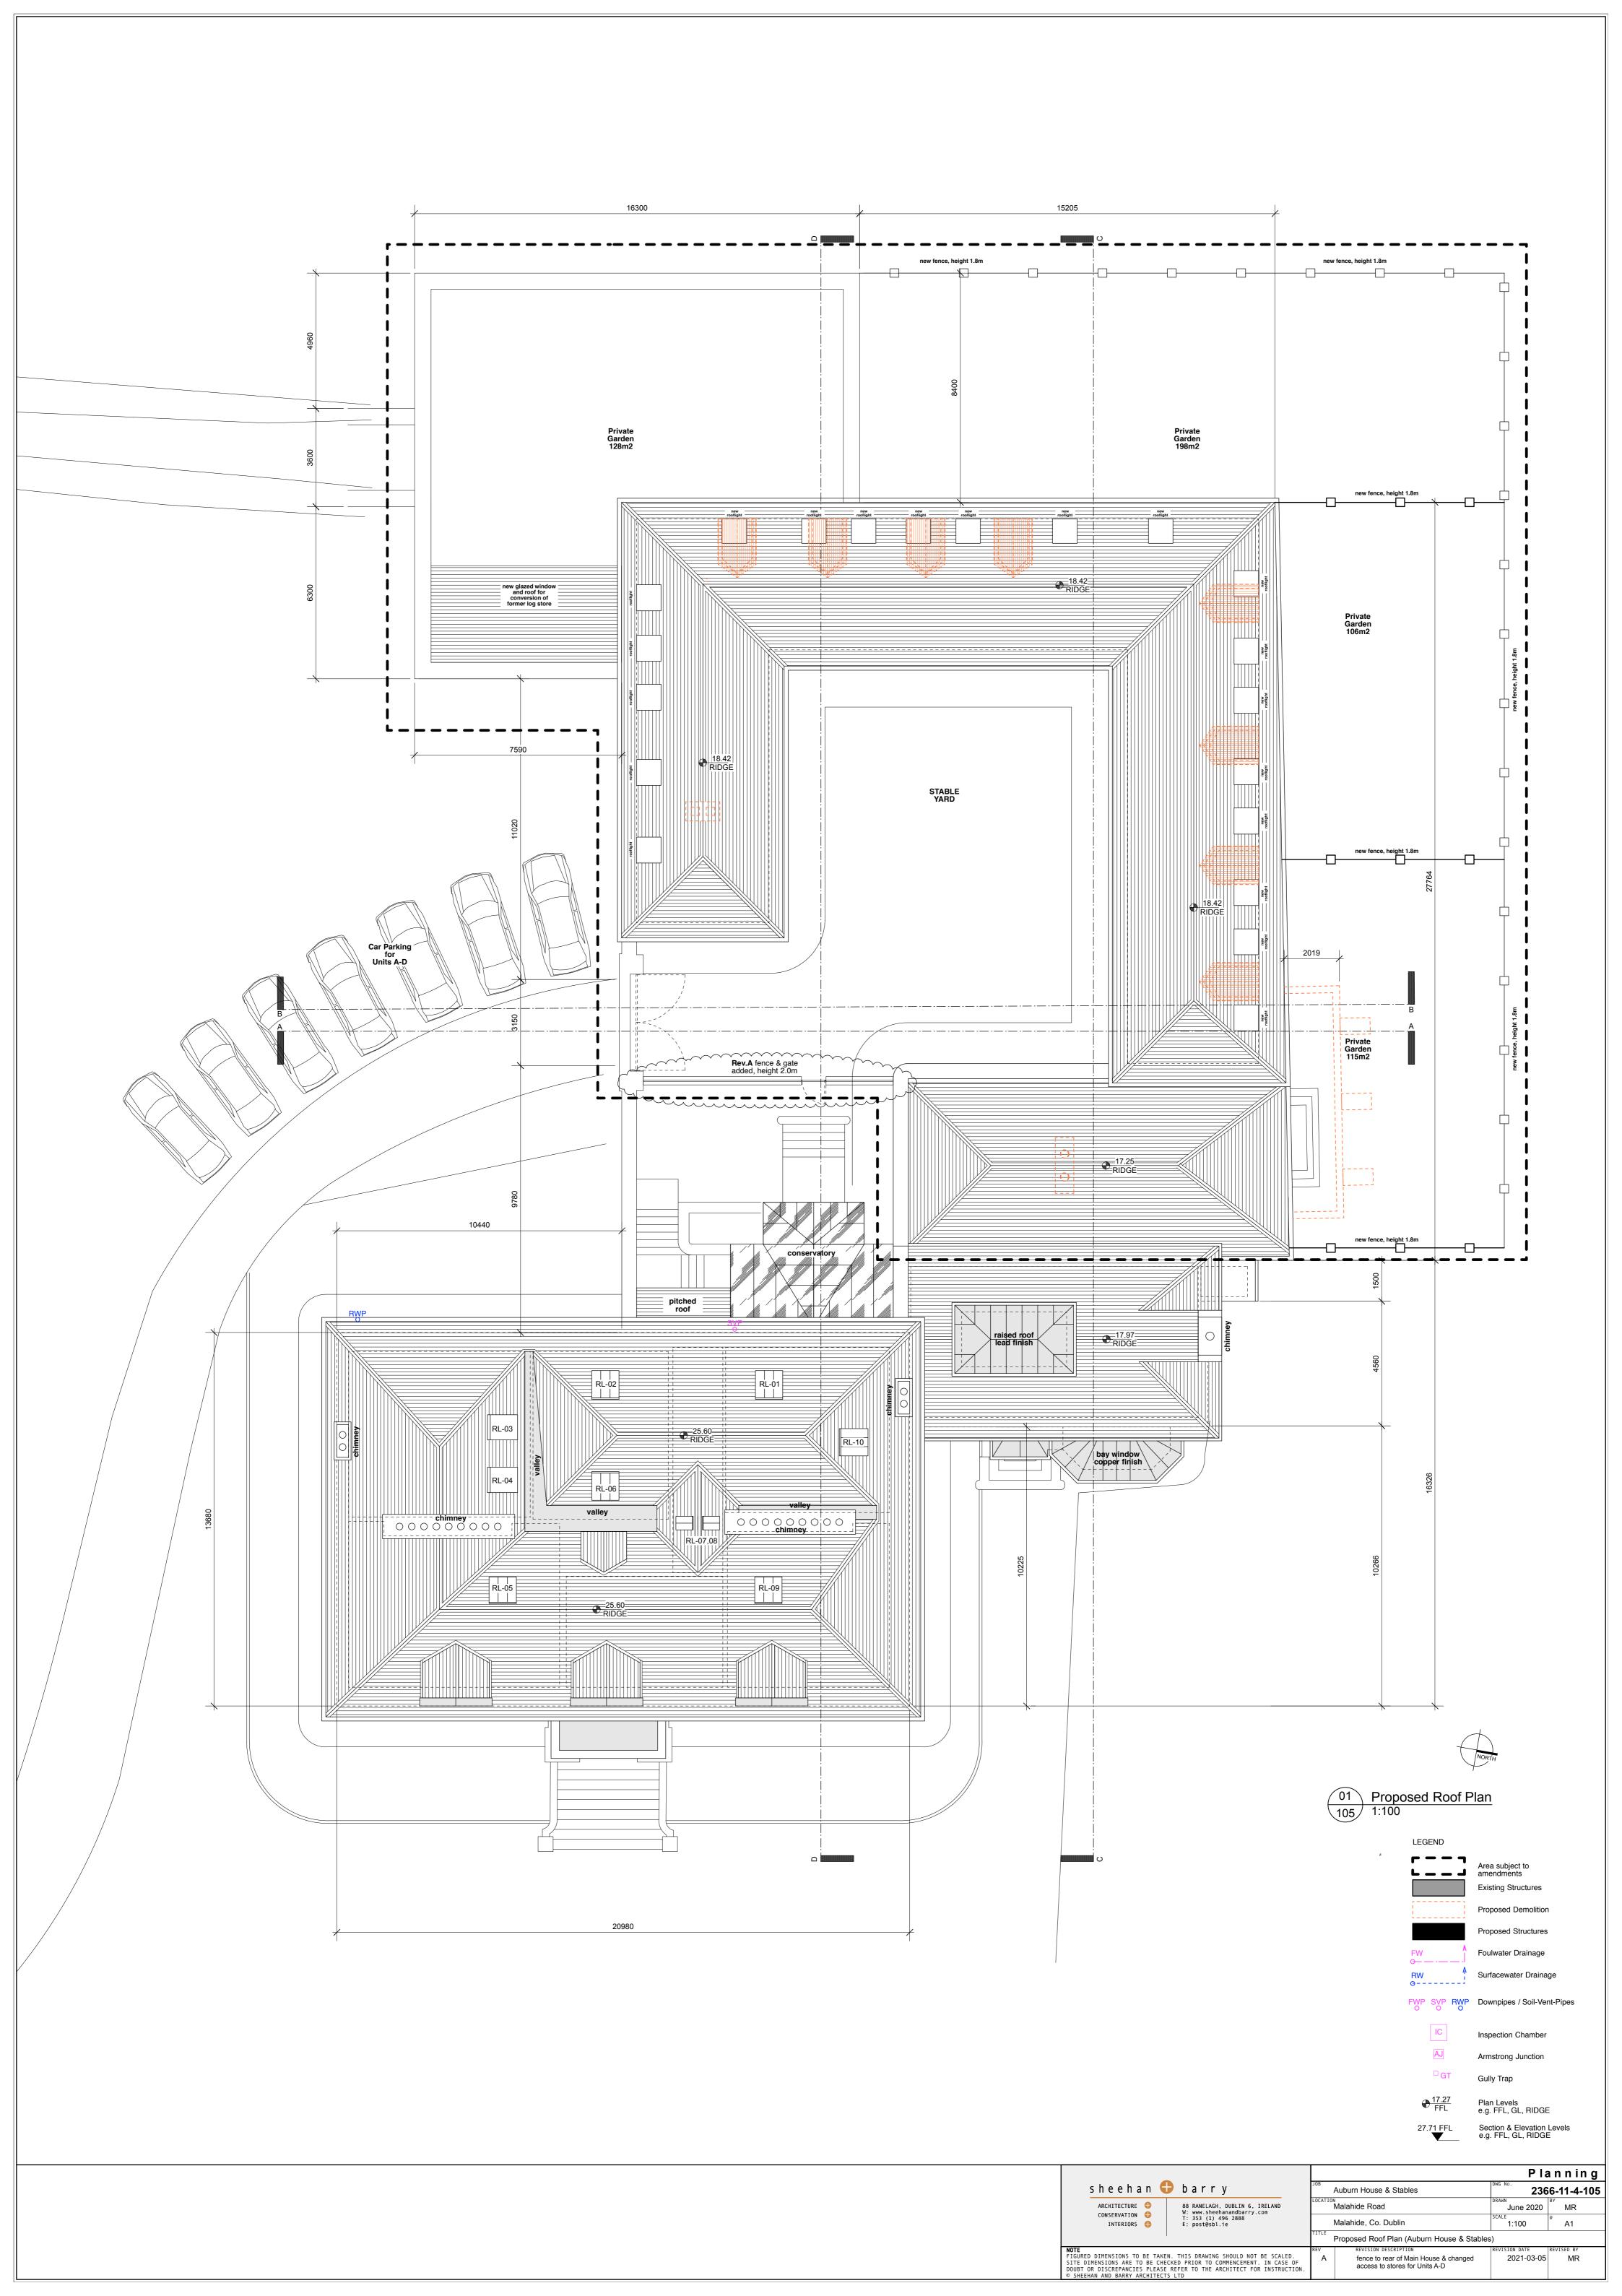

Area subject to amendments
Existing Structures

Proposed Demolition

Proposed Structures

FW
Foulwater Drainage

Surfacewater Drainage

FWP SVP RWP
Downpipes / Soil-Vent-Pipes

IC Inspection Chamber

AJ Armstrong Junction

GT Gully Trap

Plan Levels
e.g. FFL, GL, RIDGE

27.71 FFL
Section & Elevation Levels
e.g. FFL, GL, RIDGE

ARCHITECTURE 👴

CONSERVATION 🛟

INTERIORS 🛟

FIGURED DIMENSIONS TO BE TAKEN. THIS DRAWING SHOULD NOT BE SCALED. SITE DIMENSIONS ARE TO BE CHECKED PRIOR TO COMMENCEMENT. IN CASE OF DOUBT OR DISCREPANCIES PLEASE REFER TO THE ARCHITECT FOR INSTRUCTION.

27.71 FFL Section & Elevation Levels e.g. FFL, GL, RIDGE

LEGEND

| · | _                                                                                                                                                                                                                                                    | Plannin                                                                                         |                                        |  |  |  |
|---|------------------------------------------------------------------------------------------------------------------------------------------------------------------------------------------------------------------------------------------------------|-------------------------------------------------------------------------------------------------|----------------------------------------|--|--|--|
|   | sheehan 🕀 barry                                                                                                                                                                                                                                      | Auburn House & Stables                                                                          | 2366-11-4-112                          |  |  |  |
|   | ARCHITECTURE \$8 RANELAGH, DUBLIN 6, IRELAND W: www.sheehanandbarry.com                                                                                                                                                                              | Malahide Road                                                                                   | June 2020 BY MR                        |  |  |  |
|   | CONSERVATION                                                                                                                                                                                                                                         | Malahide, Co. Dublin                                                                            | 1:100 A1                               |  |  |  |
|   |                                                                                                                                                                                                                                                      | Proposed Rear (West) Elevation & Section A-                                                     | A                                      |  |  |  |
|   | NOTE FIGURED DIMENSIONS TO BE TAKEN. THIS DRAWING SHOULD NOT BE SCALED. SITE DIMENSIONS ARE TO BE CHECKED PRIOR TO COMMENCEMENT. IN CASE OF DOUBT OR DISCREPANCIES PLEASE REFER TO THE ARCHITECT FOR INSTRUCTION. © SHEEHAN AND BARRY ARCHITECTS LTD | REV REVISION DESCRIPTION A fence to rear of Main House & changed access to stores for Units A-D | REVISION DATE REVISED BY 2021-03-05 MR |  |  |  |