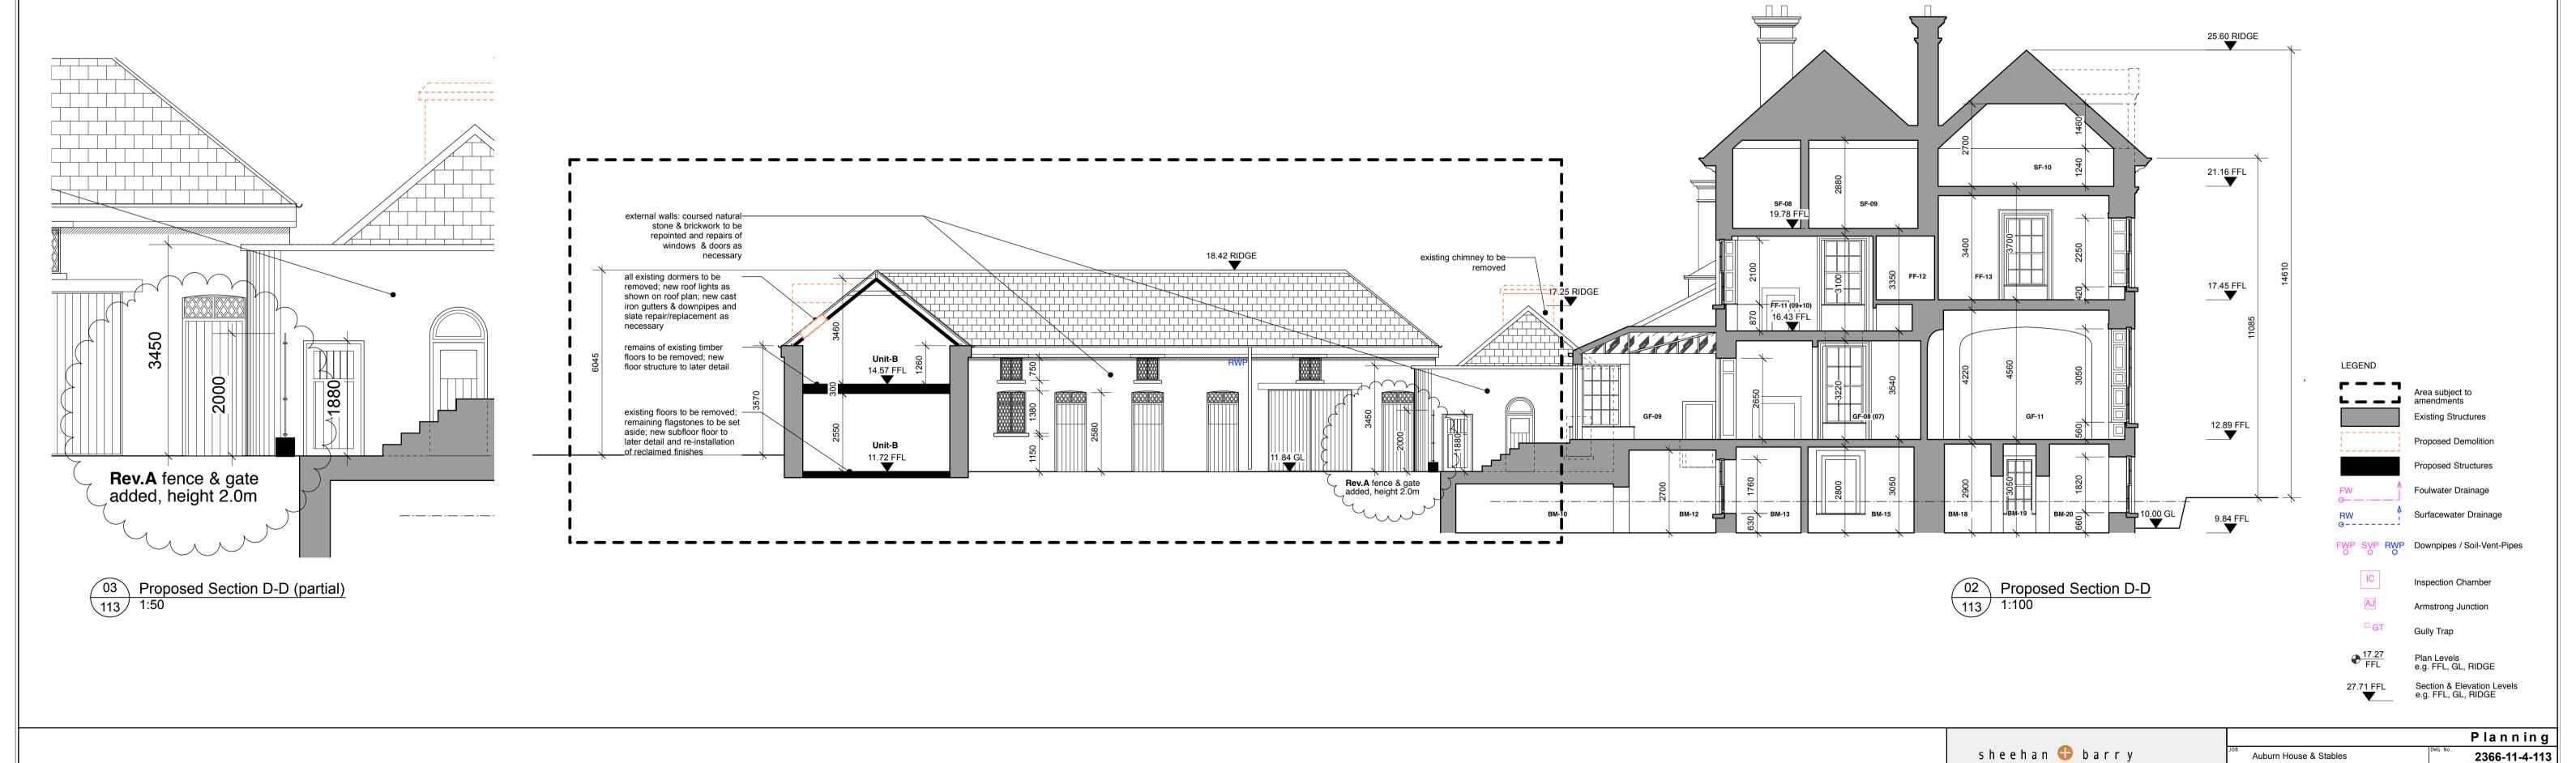

88 RANELAGH, DUBLIN 6, IRELAND W: www.sheehanandbarry.com T: 353 (1) 496 2888 E: post@sbl.ie

Malahide Road

Malahide, Co. Dublin

Proposed Section B-B & Section D-D

access to stores for Units A-D

fence to rear of Main House & changed

June 2020 MR

2021-03-05 MR

A1

1:100

ARCHITECTURE 👴

CONSERVATION 🛟

INTERIORS 🛟

FIGURED DIMENSIONS TO BE TAKEN. THIS DRAWING SHOULD NOT BE SCALED. SITE DIMENSIONS ARE TO BE CHECKED PRIOR TO COMMENCEMENT. IN CASE OF DOUBT OR DISCREPANCIES PLEASE REFER TO THE ARCHITECT FOR INSTRUCTION.

© SHEEHAN AND BARRY ARCHITECTS LTD