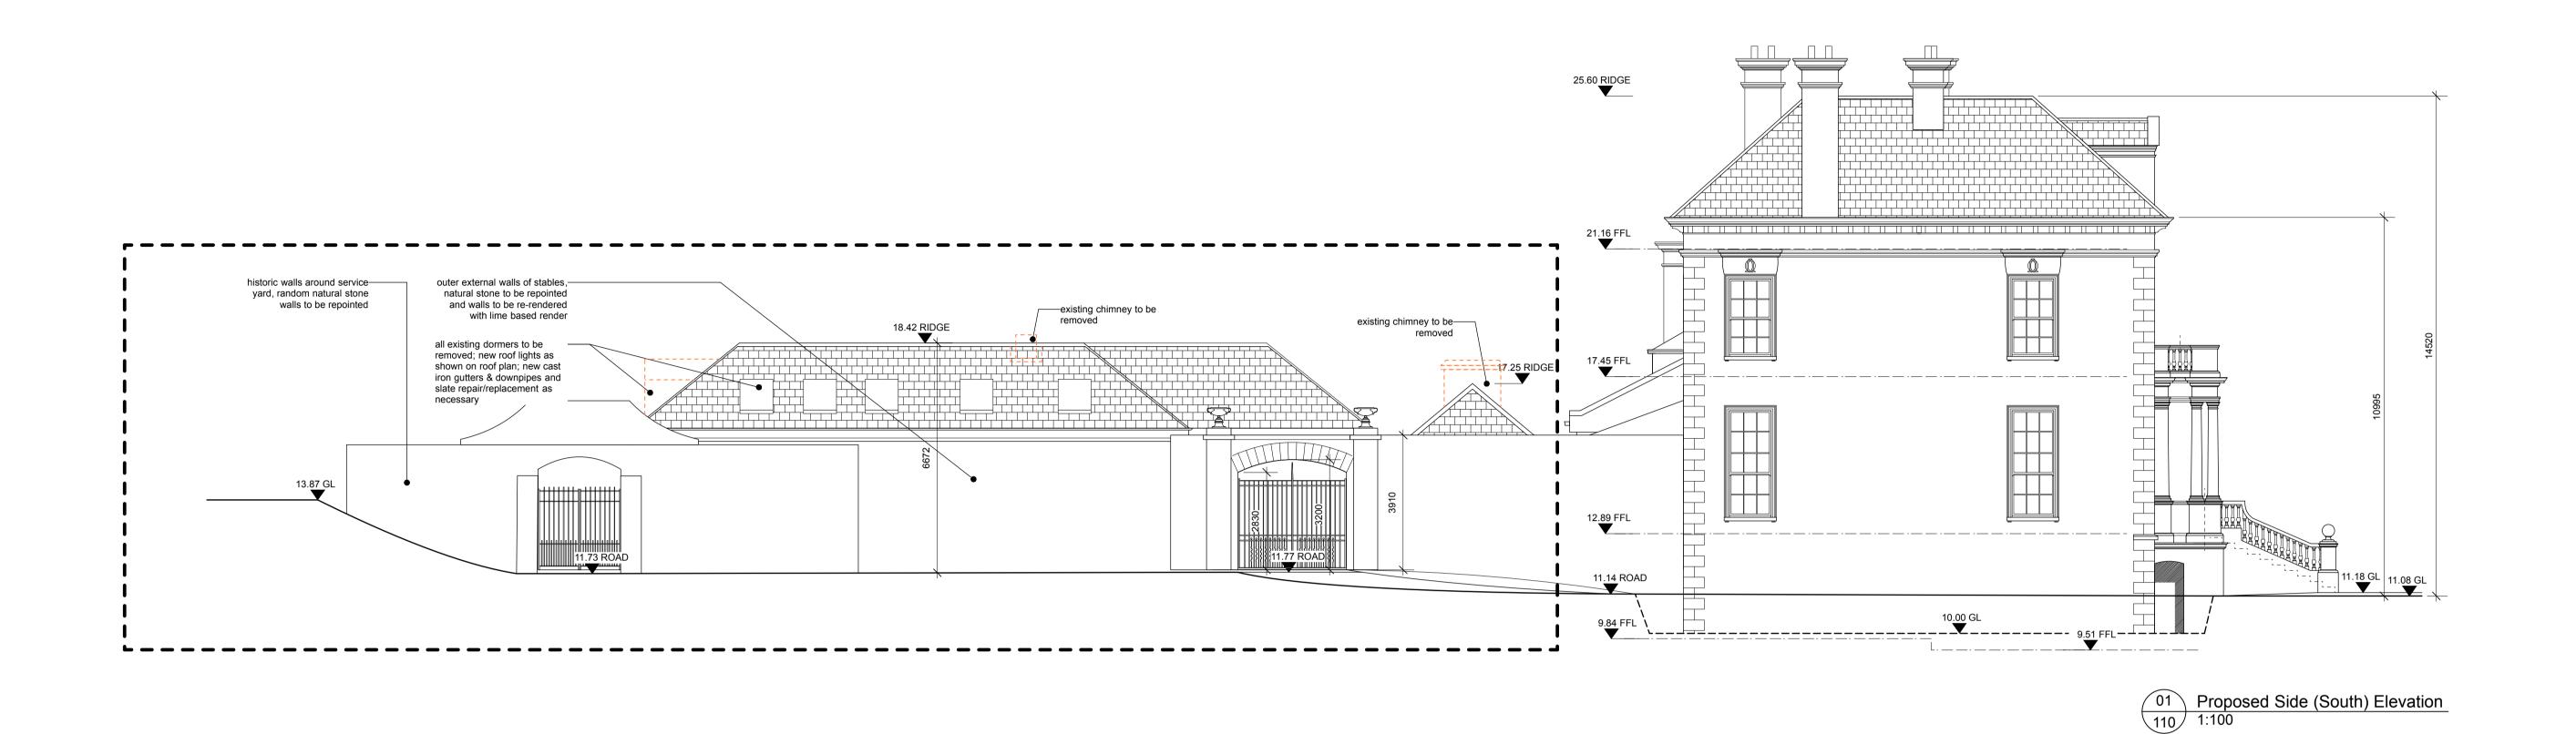

© SHEEHAN AND BARRY ARCHITECTS LTD

Malahide Road

Malahide, Co. Dublin

Proposed Side (North) Elevation & Section C-C

fence to rear of Main House & changed access to stores for Units A-D

June 2020 MR

2021-03-05 MR