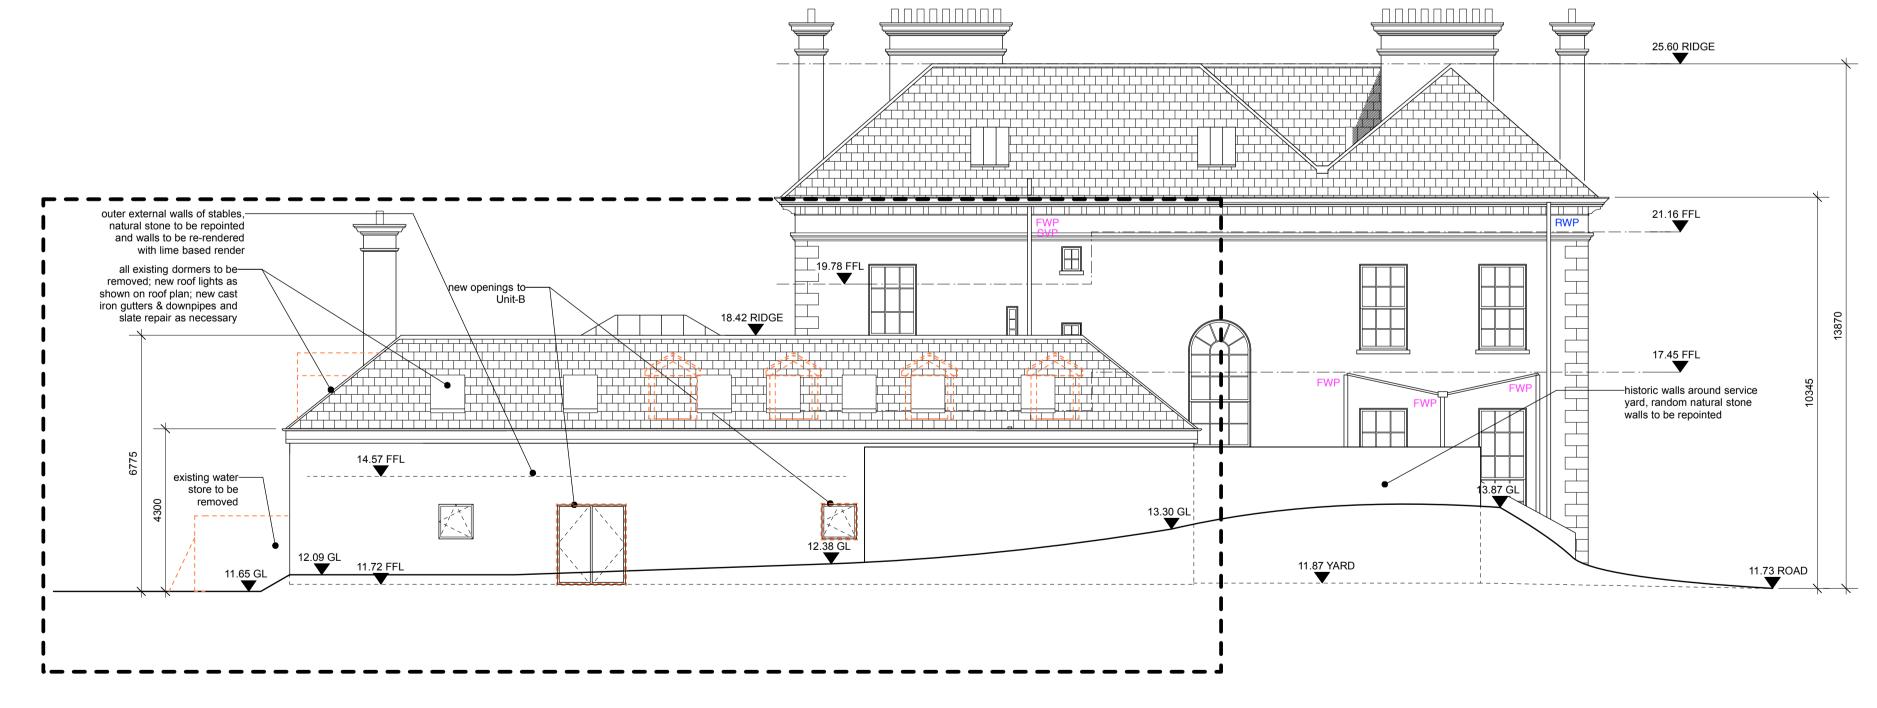

88 RANELAGH, DUBLIN 6, IRELAND W: www.sheehanandbarry.com T: 353 (1) 496 2888 E: post@sbl.ie

Malahide Road

Malahide, Co. Dublin

Proposed Section B-B & Section D-D

access to stores for Units A-D

fence to rear of Main House & changed

June 2020 MR

2021-03-05 MR

A1

1:100

ARCHITECTURE 👴

CONSERVATION 🛟

INTERIORS 🛟

FIGURED DIMENSIONS TO BE TAKEN. THIS DRAWING SHOULD NOT BE SCALED. SITE DIMENSIONS ARE TO BE CHECKED PRIOR TO COMMENCEMENT. IN CASE OF DOUBT OR DISCREPANCIES PLEASE REFER TO THE ARCHITECT FOR INSTRUCTION.

© SHEEHAN AND BARRY ARCHITECTS LTD