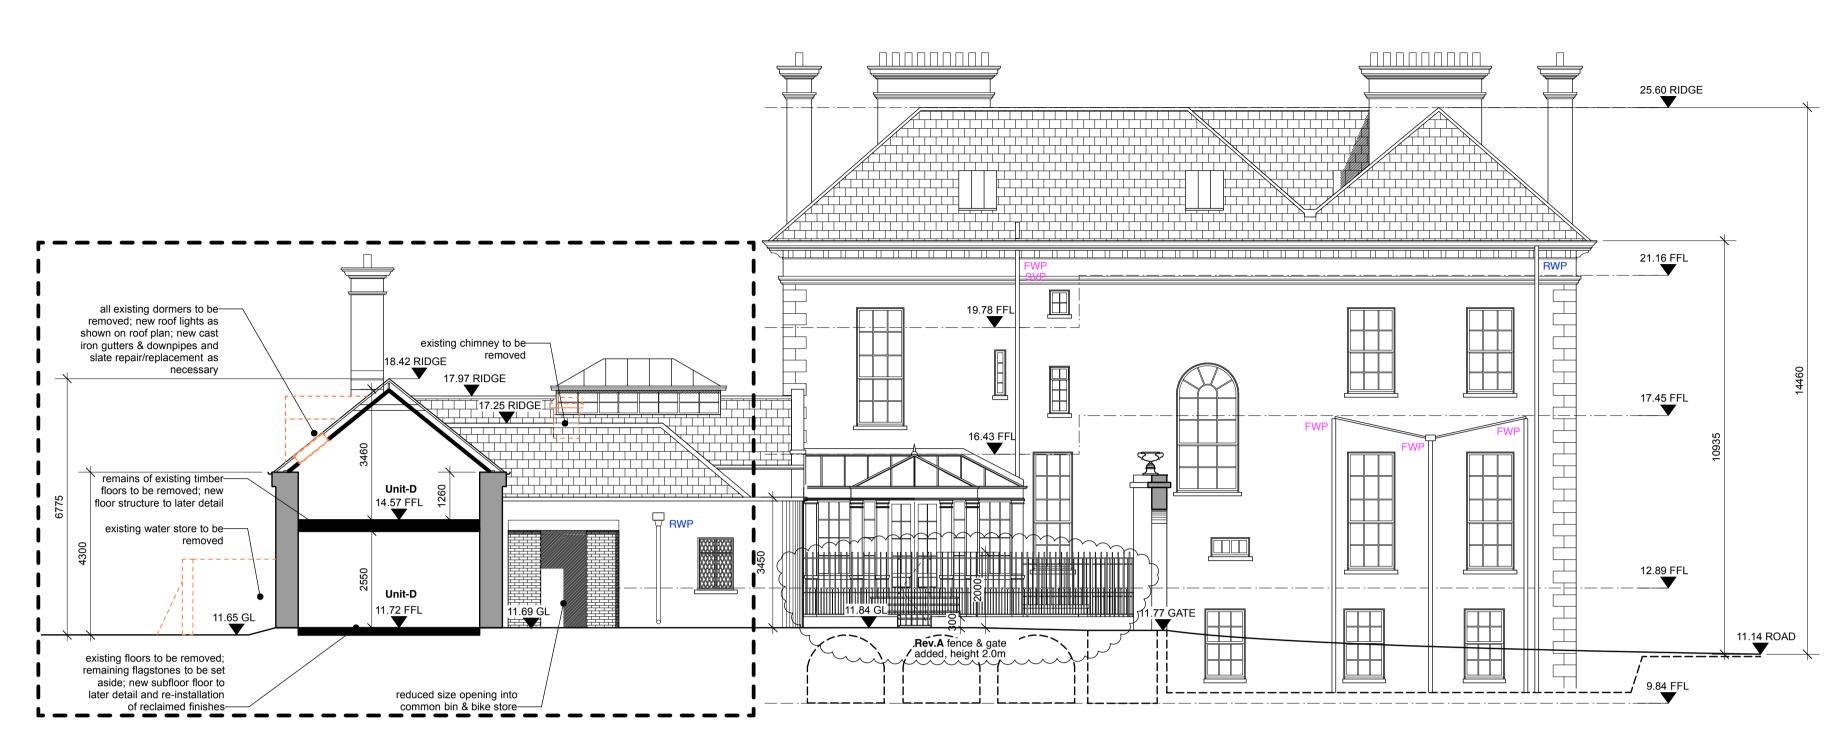

© SHEEHAN AND BARRY ARCHITECTS LTD

Malahide Road

Malahide, Co. Dublin

Proposed Side (North) Elevation & Section C-C

fence to rear of Main House & changed access to stores for Units A-D

June 2020 MR

2021-03-05 MR

A1

1:100

Proposed Rear Elevation (West) / Section A-A
1:100

Proposed Rear Elevation (partial)
1:50

Proposed Rear Elevation (West)
1:100

| FW A               | Area subject to amendments  Existing Structures  Proposed Demolition  Proposed Structures  Foulwater Drainage  Surfacewater Drainage |
|--------------------|--------------------------------------------------------------------------------------------------------------------------------------|
| FWP SVP RWP        | Downpipes / Soil-Vent-Pipes                                                                                                          |
| IC AJ              | Inspection Chamber Armstrong Junction                                                                                                |
| □ GT               | Gully Trap                                                                                                                           |
| <b>⊕</b> 17.27 FFL | Plan Levels<br>e.g. FFL, GL, RIDGE                                                                                                   |

27.71 FFL Section & Elevation Levels e.g. FFL, GL, RIDGE

LEGEND

| · | _                                                                                                                                                                                                                                                    | Plannin                                                                                         |                                        |  |  |  |
|---|------------------------------------------------------------------------------------------------------------------------------------------------------------------------------------------------------------------------------------------------------|-------------------------------------------------------------------------------------------------|----------------------------------------|--|--|--|
|   | sheehan 🕀 barry                                                                                                                                                                                                                                      | Auburn House & Stables                                                                          | 2366-11-4-112                          |  |  |  |
|   | ARCHITECTURE \$8 RANELAGH, DUBLIN 6, IRELAND W: www.sheehanandbarry.com                                                                                                                                                                              | Malahide Road                                                                                   | June 2020 BY MR                        |  |  |  |
|   | CONSERVATION                                                                                                                                                                                                                                         | Malahide, Co. Dublin                                                                            | 1:100 A1                               |  |  |  |
|   |                                                                                                                                                                                                                                                      | Proposed Rear (West) Elevation & Section A-                                                     | A                                      |  |  |  |
|   | NOTE FIGURED DIMENSIONS TO BE TAKEN. THIS DRAWING SHOULD NOT BE SCALED. SITE DIMENSIONS ARE TO BE CHECKED PRIOR TO COMMENCEMENT. IN CASE OF DOUBT OR DISCREPANCIES PLEASE REFER TO THE ARCHITECT FOR INSTRUCTION. © SHEEHAN AND BARRY ARCHITECTS LTD | REV REVISION DESCRIPTION A fence to rear of Main House & changed access to stores for Units A-D | REVISION DATE REVISED BY 2021-03-05 MR |  |  |  |