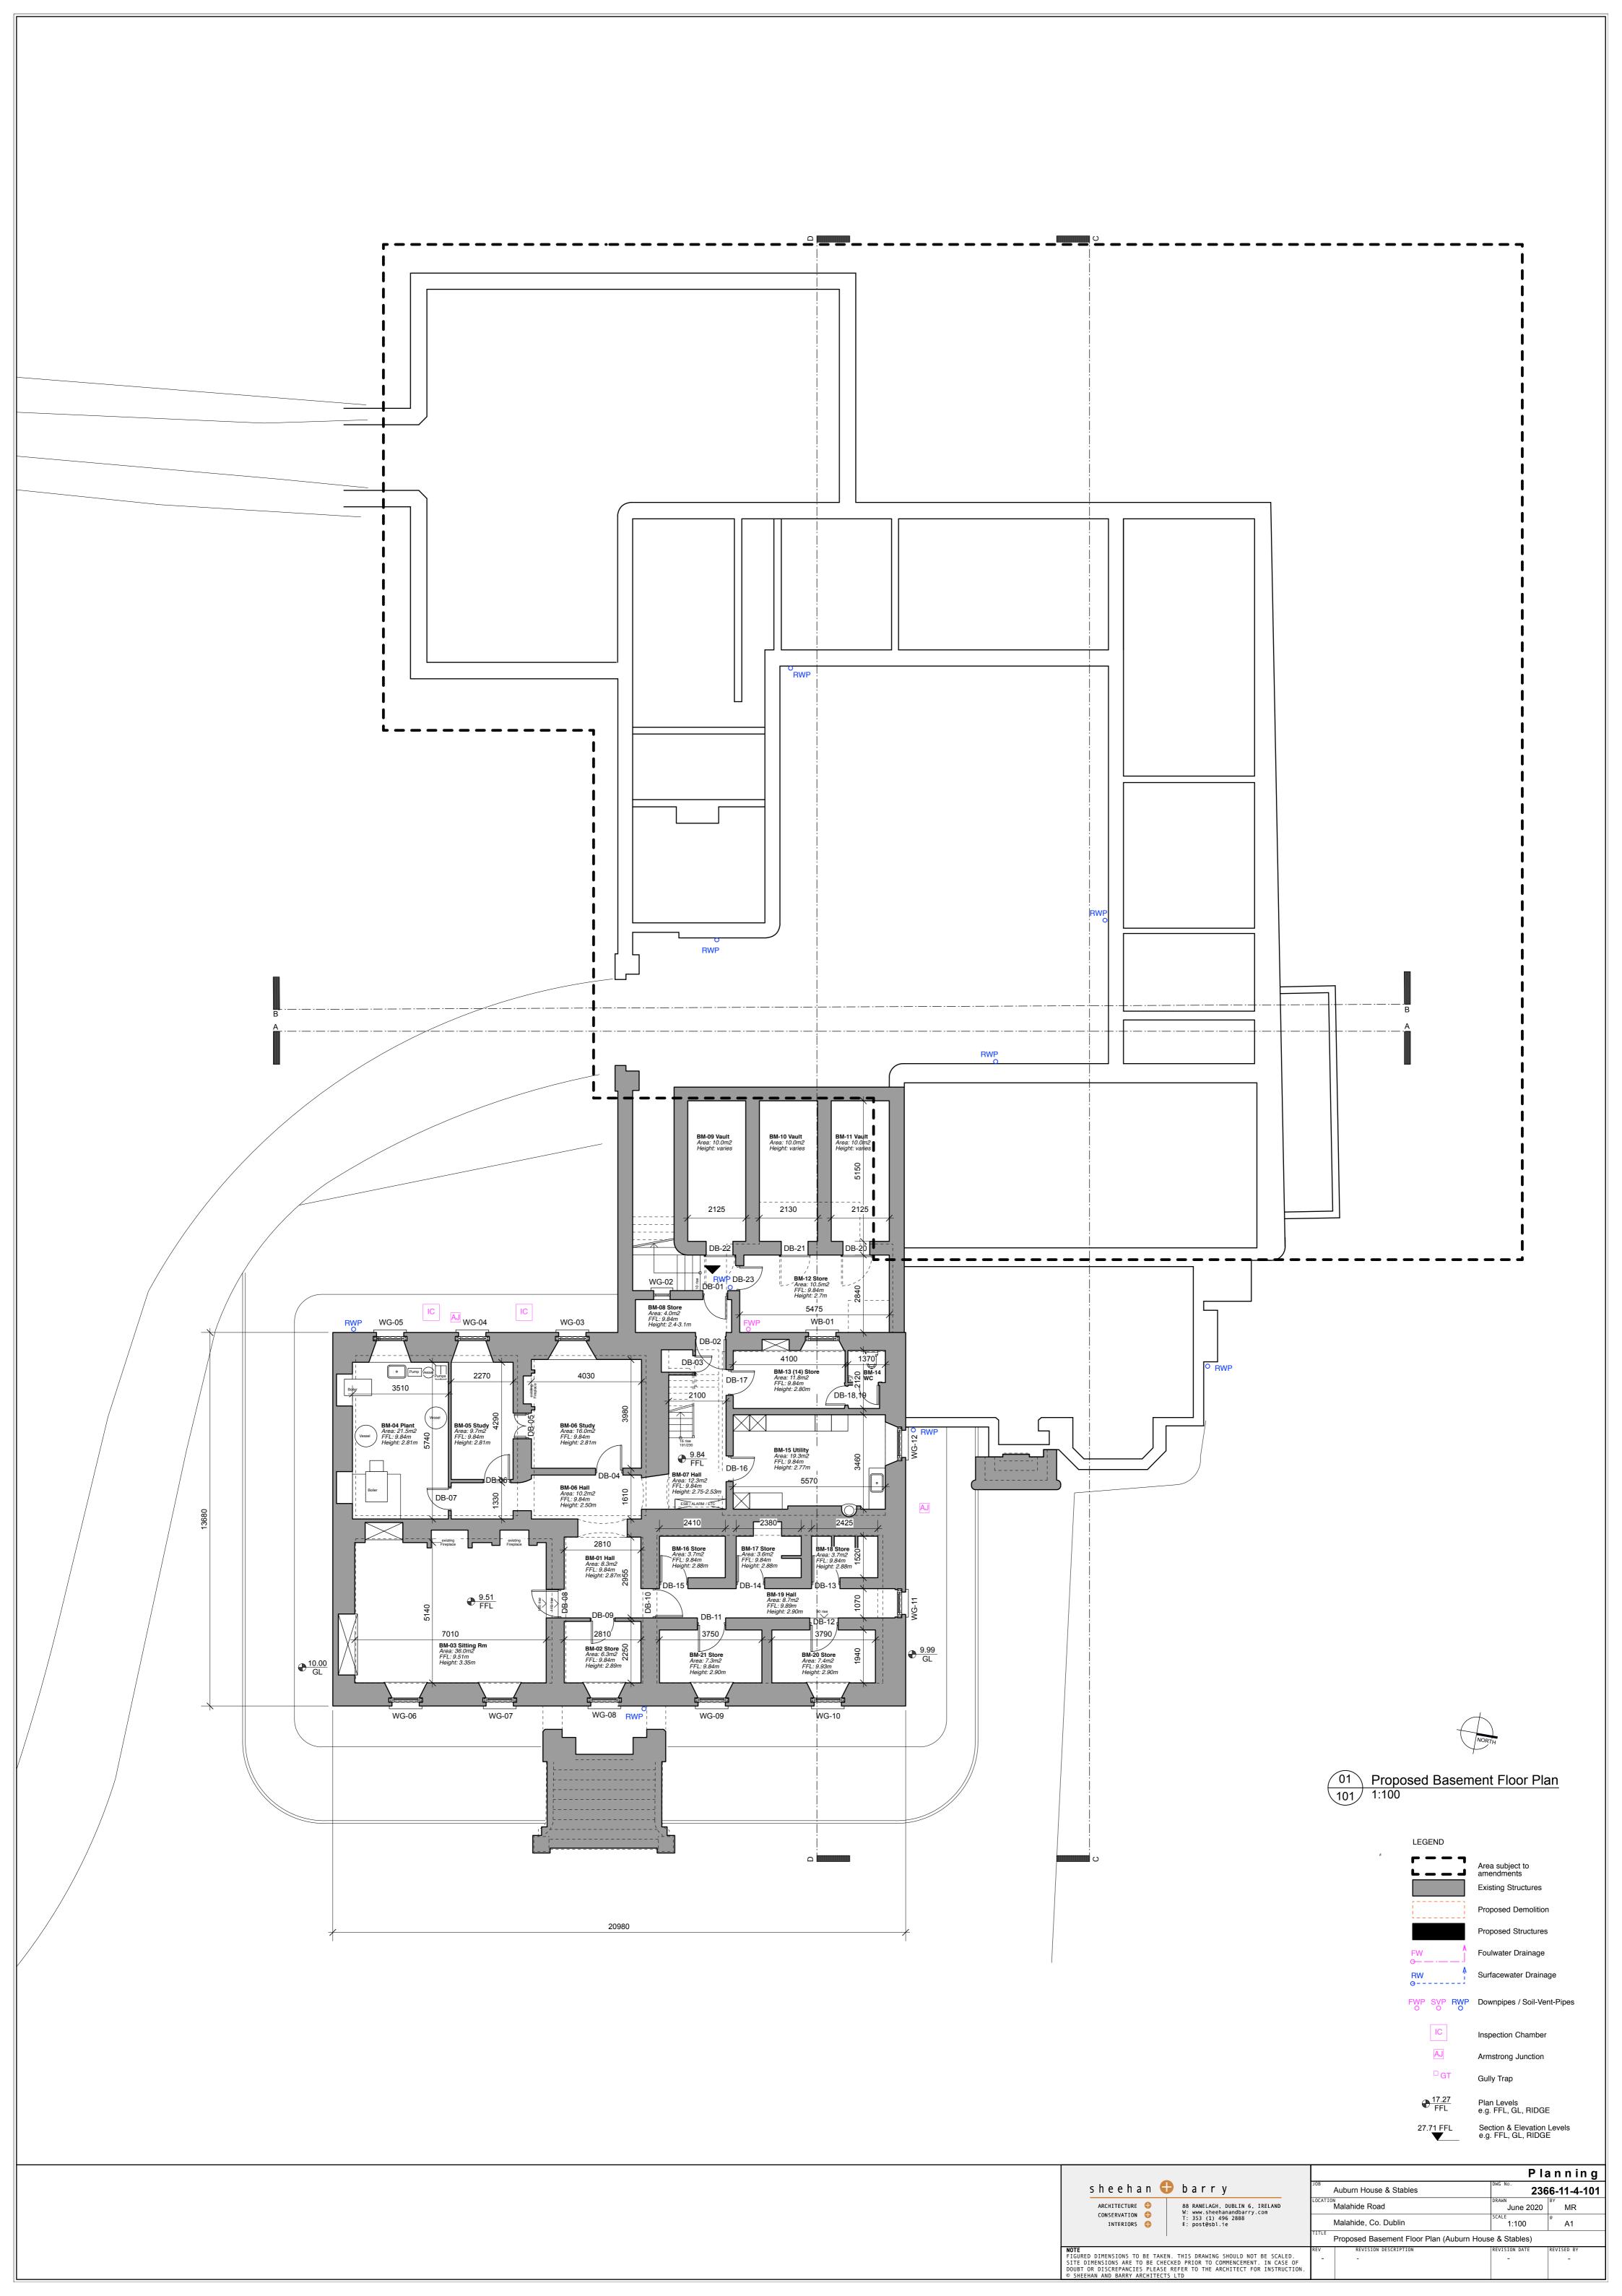

Area subject to amendments
Existing Structures

Proposed Demolition

Proposed Structures

FW
Foulwater Drainage

Surfacewater Drainage

FWP SVP RWP
Downpipes / Soil-Vent-Pipes

IC Inspection Chamber

AJ Armstrong Junction

GT Gully Trap

Plan Levels
e.g. FFL, GL, RIDGE

27.71 FFL
Section & Elevation Levels
e.g. FFL, GL, RIDGE

ARCHITECTURE 👴

CONSERVATION 🛟

INTERIORS 🛟

FIGURED DIMENSIONS TO BE TAKEN. THIS DRAWING SHOULD NOT BE SCALED. SITE DIMENSIONS ARE TO BE CHECKED PRIOR TO COMMENCEMENT. IN CASE OF DOUBT OR DISCREPANCIES PLEASE REFER TO THE ARCHITECT FOR INSTRUCTION.

© SHEEHAN AND BARRY ARCHITECTS LTD

Malahide Road

Malahide, Co. Dublin

Proposed Side (North) Elevation & Section C-C

fence to rear of Main House & changed access to stores for Units A-D

June 2020 MR

2021-03-05 MR