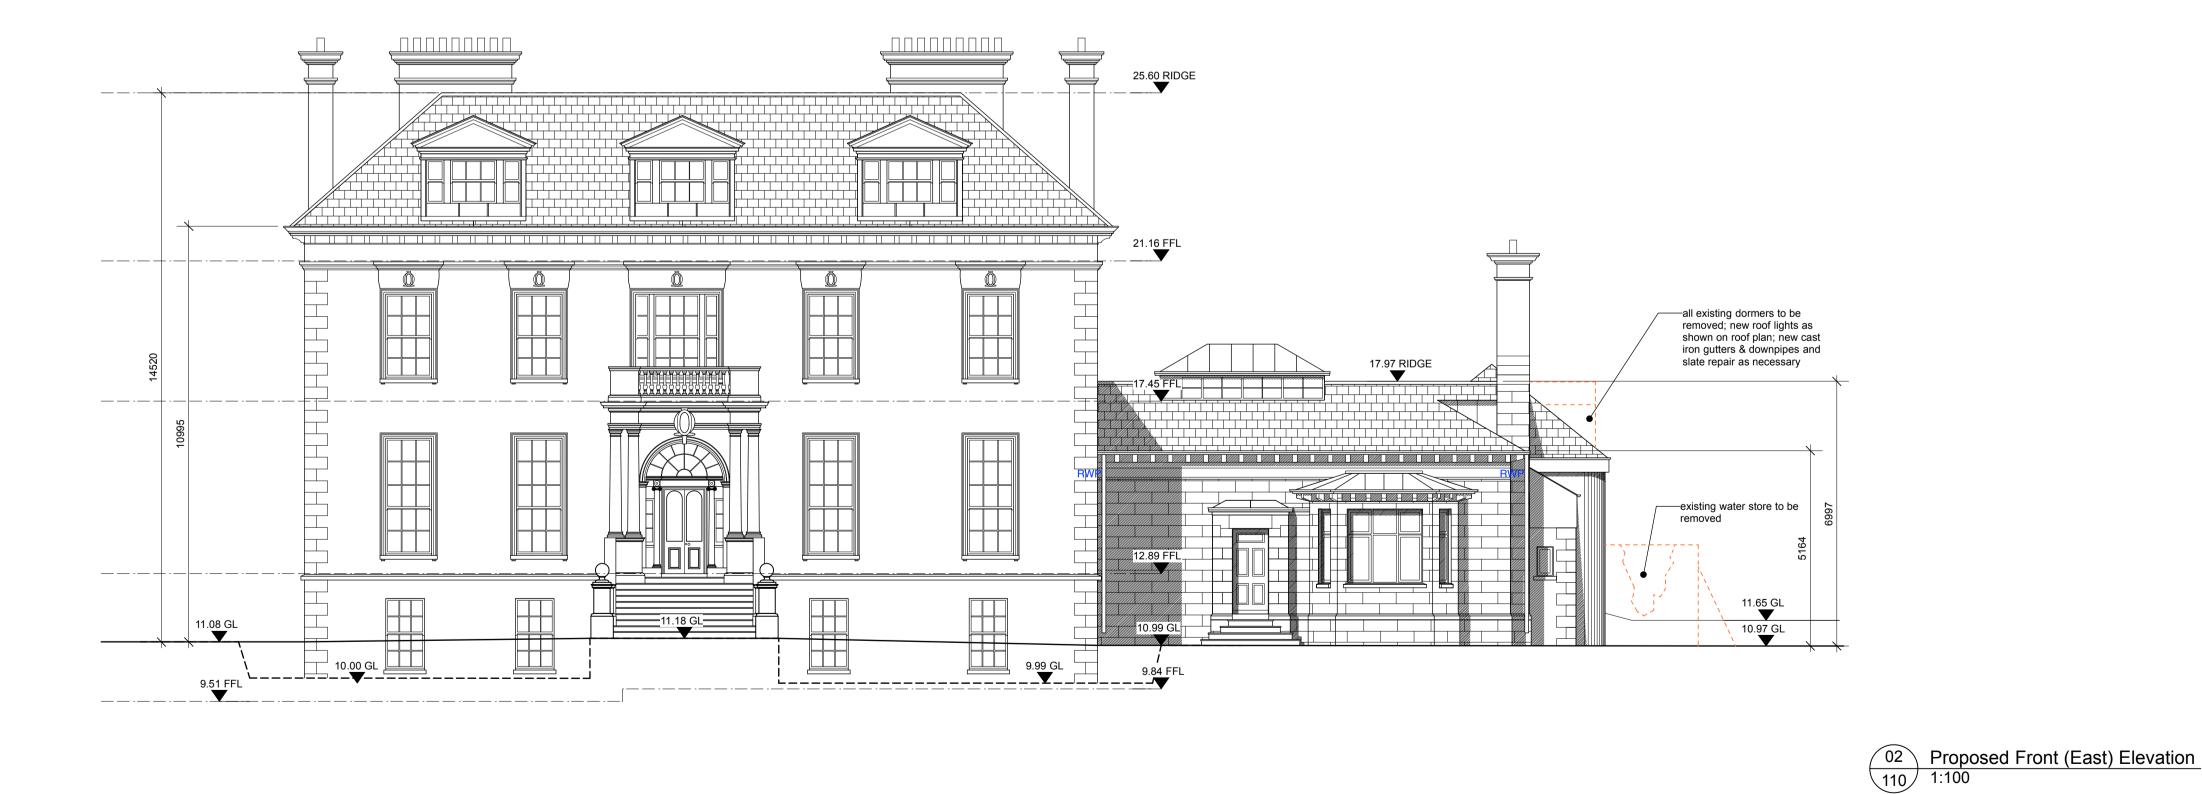

|                   |         |               |    |
| Information<br>Review                            |                                                                                                |                | 1        | X          | X          |         |          |                                                  |              |        | Drive    | e-link            | X       |               |    |
| Information                                      |                                                                                                | Tender Contrac |          | X          | X          |         |          |                                                  |              |        |          | e-link            | X       |               |    |















Area subject to amendments
Existing Structures

Proposed Demolition

Proposed Structures

FW
Foulwater Drainage

Surfacewater Drainage

FWP SVP RWP
Downpipes / Soil-Vent-Pipes

IC Inspection Chamber

AJ Armstrong Junction

GT Gully Trap

Plan Levels
e.g. FFL, GL, RIDGE

27.71 FFL
Section & Elevation Levels
e.g. FFL, GL, RIDGE





ARCHITECTURE 👴

CONSERVATION 🛟

INTERIORS 🛟

FIGURED DIMENSIONS TO BE TAKEN. THIS DRAWING SHOULD NOT BE SCALED. SITE DIMENSIONS ARE TO BE CHECKED PRIOR TO COMMENCEMENT. IN CASE OF DOUBT OR DISCREPANCIES PLEASE REFER TO THE ARCHITECT FOR INSTRUCTION.

© SHEEHAN AND BARRY ARCHITECTS LTD

Malahide Road

Malahide, Co. Dublin

Proposed Side (North) Elevation & Section C-C

fence to rear of Main House & changed access to stores for Units A-D

June 2020 MR

2021-03-05