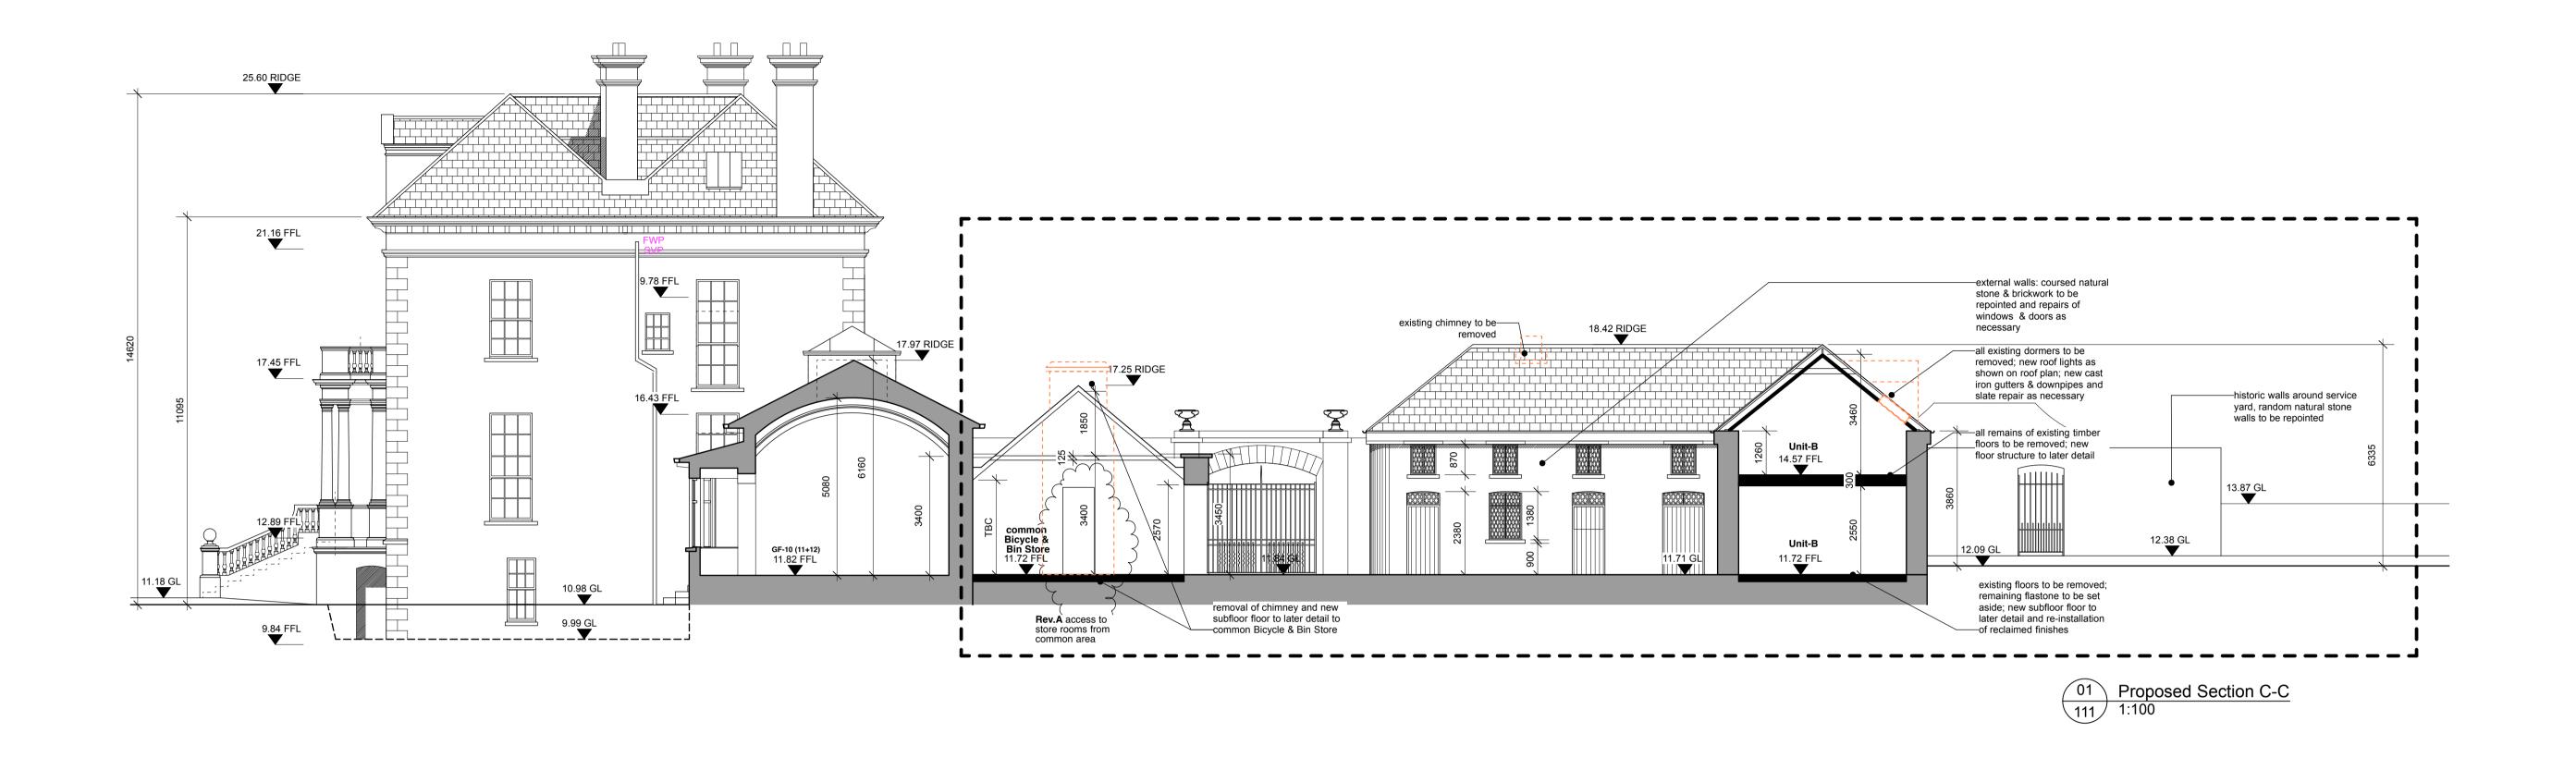

88 RANELAGH, DUBLIN 6, IRELAND W: www.sheehanandbarry.com T: 353 (1) 496 2888 E: post@sbl.ie

Malahide Road

Malahide, Co. Dublin

Proposed Section B-B & Section D-D

access to stores for Units A-D

fence to rear of Main House & changed

June 2020 MR

2021-03-05 MR

A1

1:100

ARCHITECTURE 👴

CONSERVATION 🛟

INTERIORS 🛟

FIGURED DIMENSIONS TO BE TAKEN. THIS DRAWING SHOULD NOT BE SCALED. SITE DIMENSIONS ARE TO BE CHECKED PRIOR TO COMMENCEMENT. IN CASE OF DOUBT OR DISCREPANCIES PLEASE REFER TO THE ARCHITECT FOR INSTRUCTION.