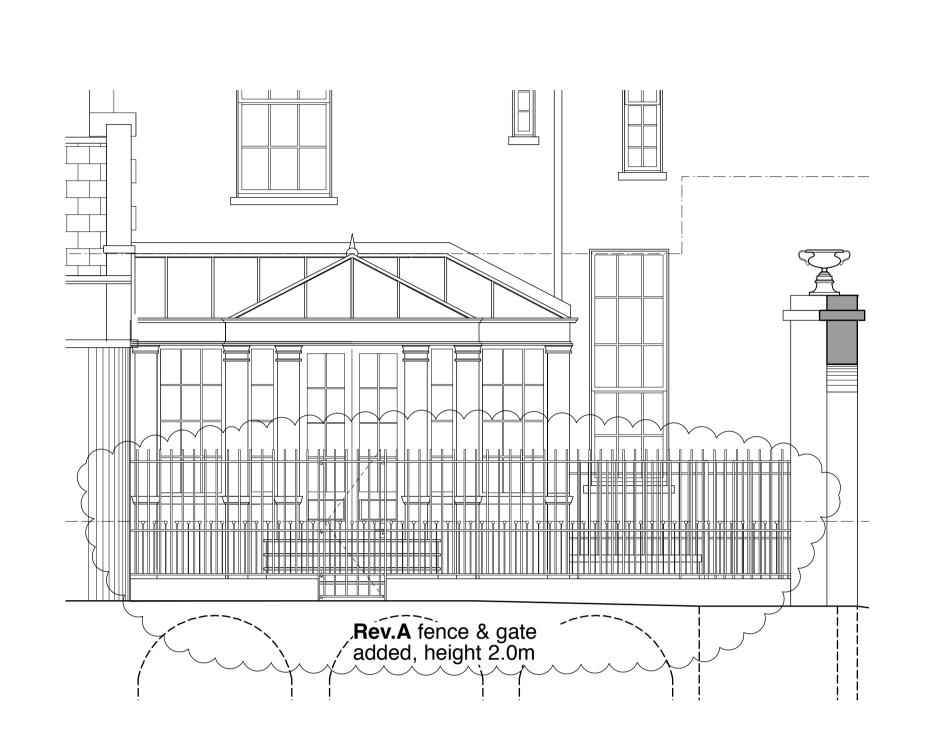

© SHEEHAN AND BARRY ARCHITECTS LTD

Malahide Road

Malahide, Co. Dublin

Proposed Side (North) Elevation & Section C-C

fence to rear of Main House & changed access to stores for Units A-D

June 2020 MR

2021-03-05 MR