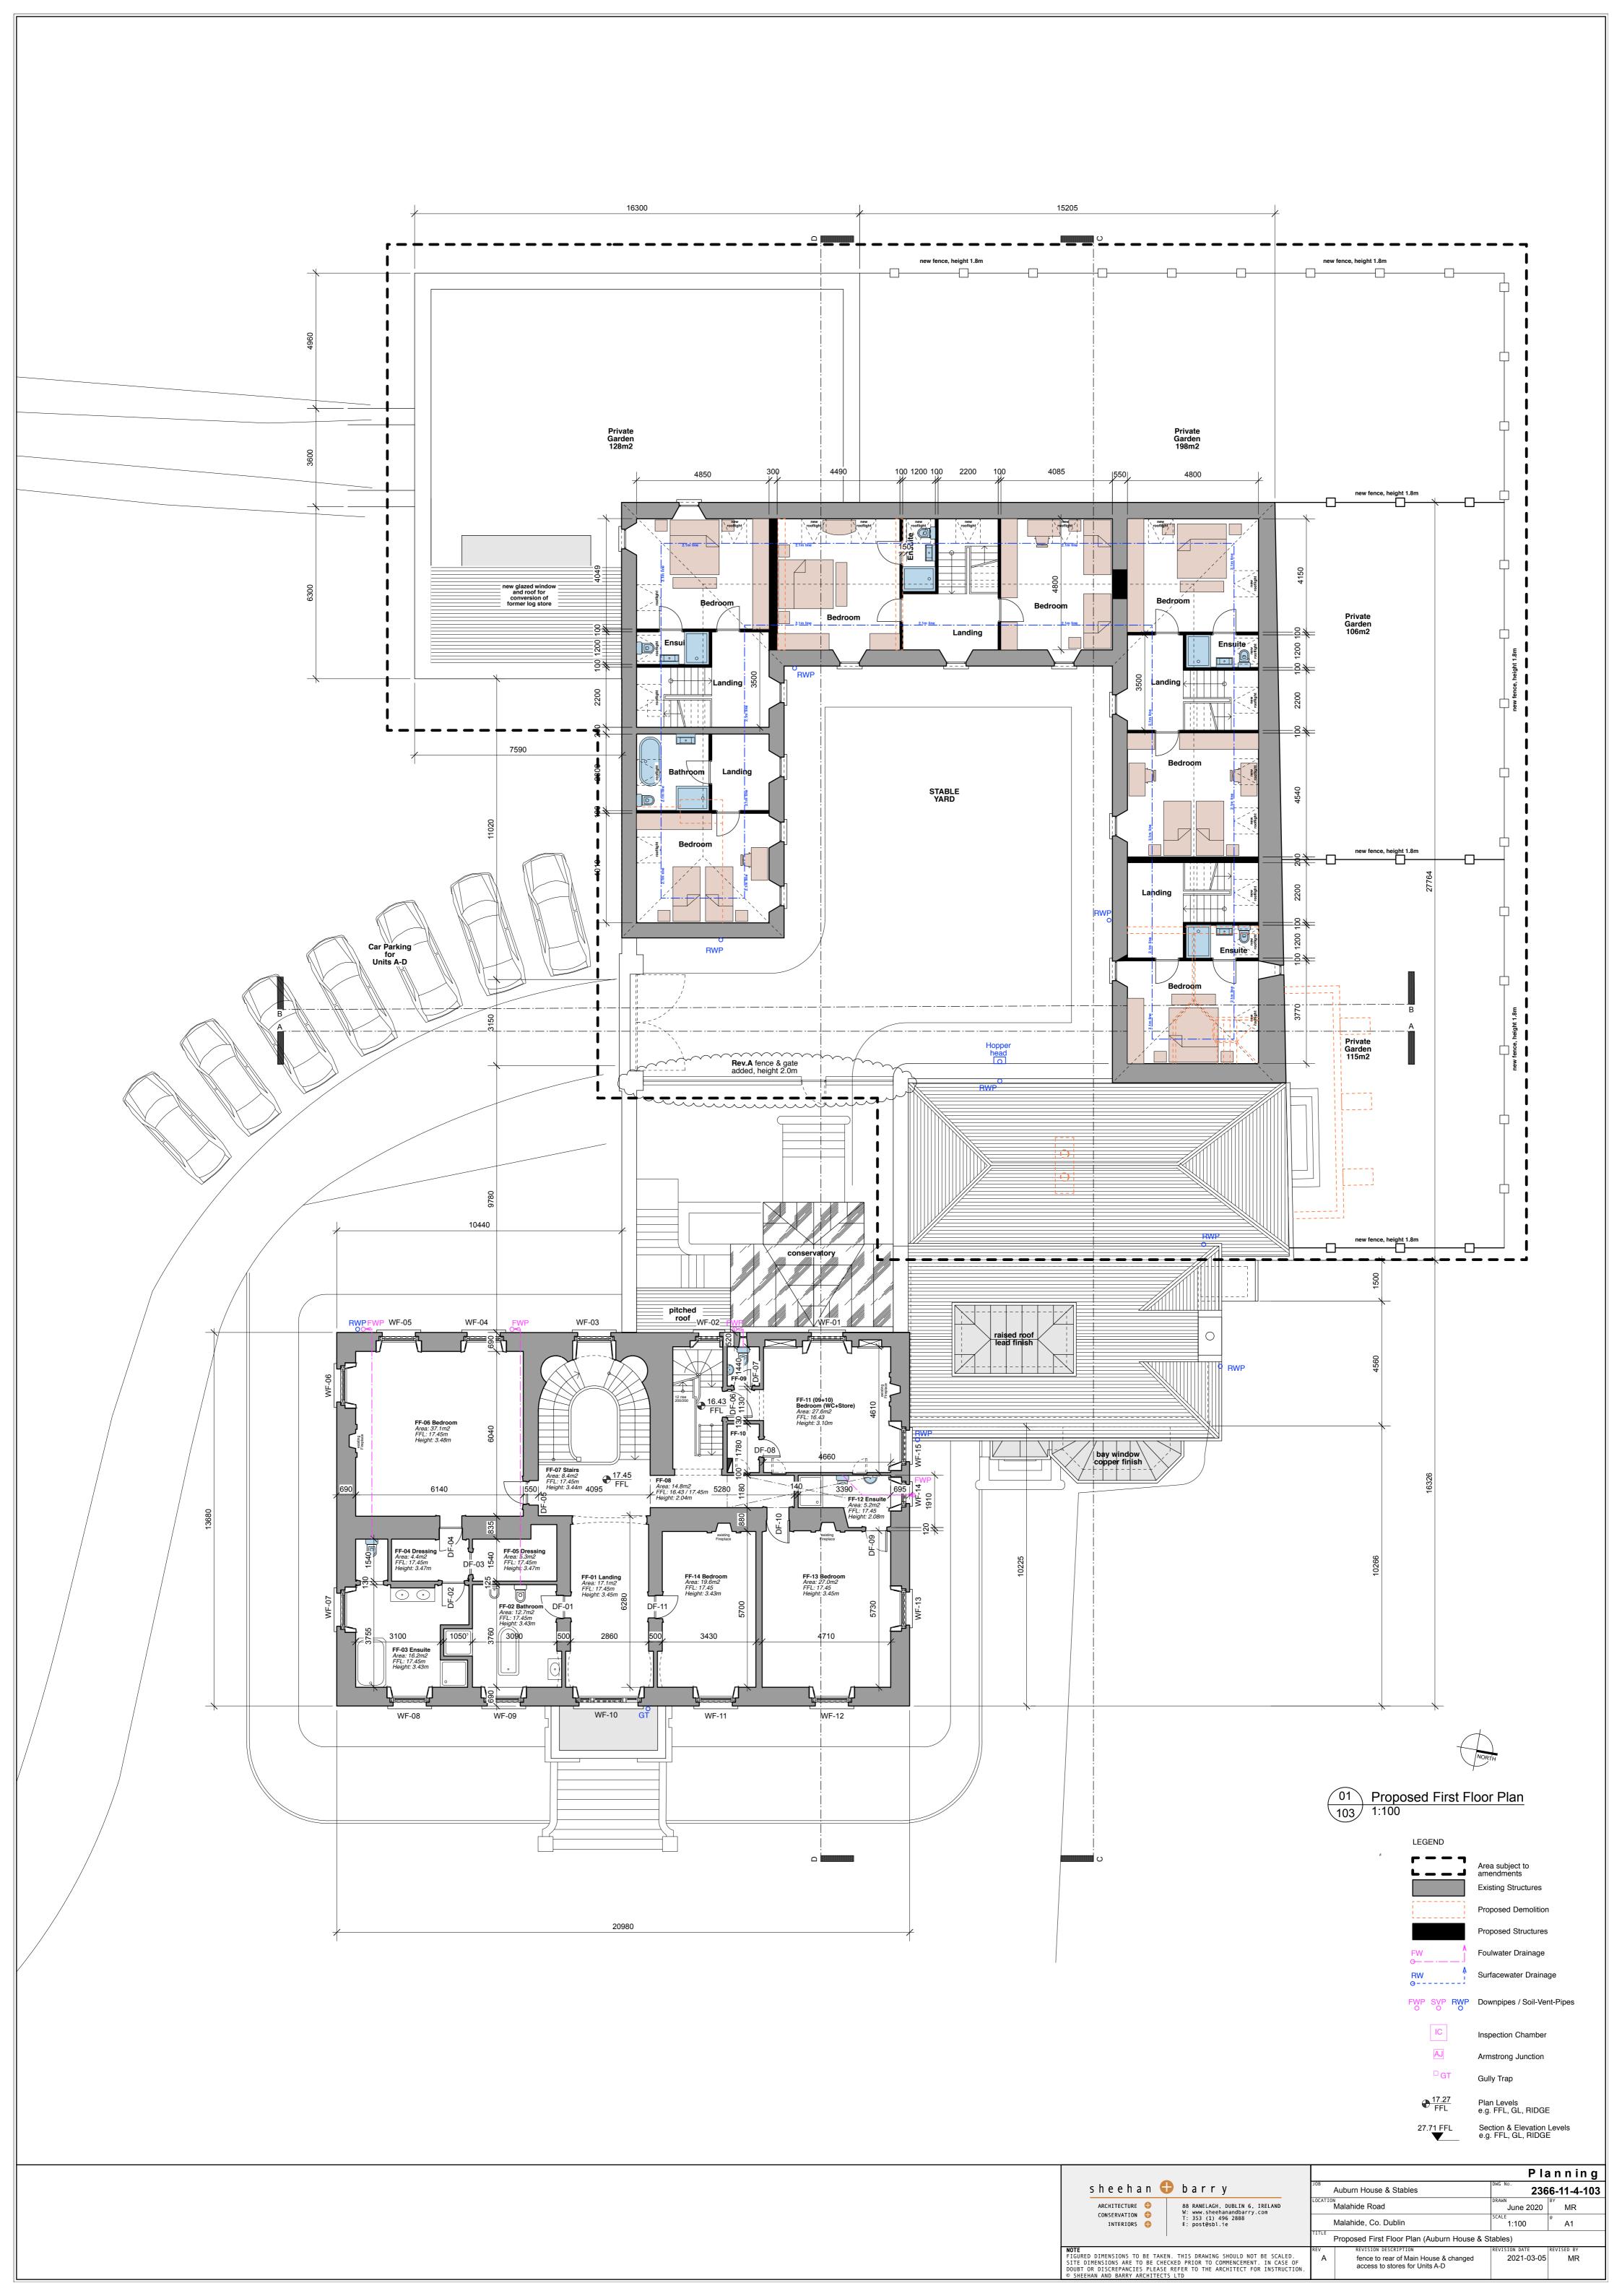

Area subject to amendments
Existing Structures

Proposed Demolition

Proposed Structures

FW
Foulwater Drainage

Surfacewater Drainage

FWP SVP RWP
Downpipes / Soil-Vent-Pipes

IC Inspection Chamber

AJ Armstrong Junction

GT Gully Trap

Plan Levels
e.g. FFL, GL, RIDGE

27.71 FFL
Section & Elevation Levels
e.g. FFL, GL, RIDGE

ARCHITECTURE 👴

CONSERVATION 🛟

INTERIORS 🛟

FIGURED DIMENSIONS TO BE TAKEN. THIS DRAWING SHOULD NOT BE SCALED. SITE DIMENSIONS ARE TO BE CHECKED PRIOR TO COMMENCEMENT. IN CASE OF DOUBT OR DISCREPANCIES PLEASE REFER TO THE ARCHITECT FOR INSTRUCTION.

© SHEEHAN AND BARRY ARCHITECTS LTD

Malahide Road

Malahide, Co. Dublin

Proposed Side (North) Elevation & Section C-C

fence to rear of Main House & changed access to stores for Units A-D

June 2020 MR

2021-03-05 MR