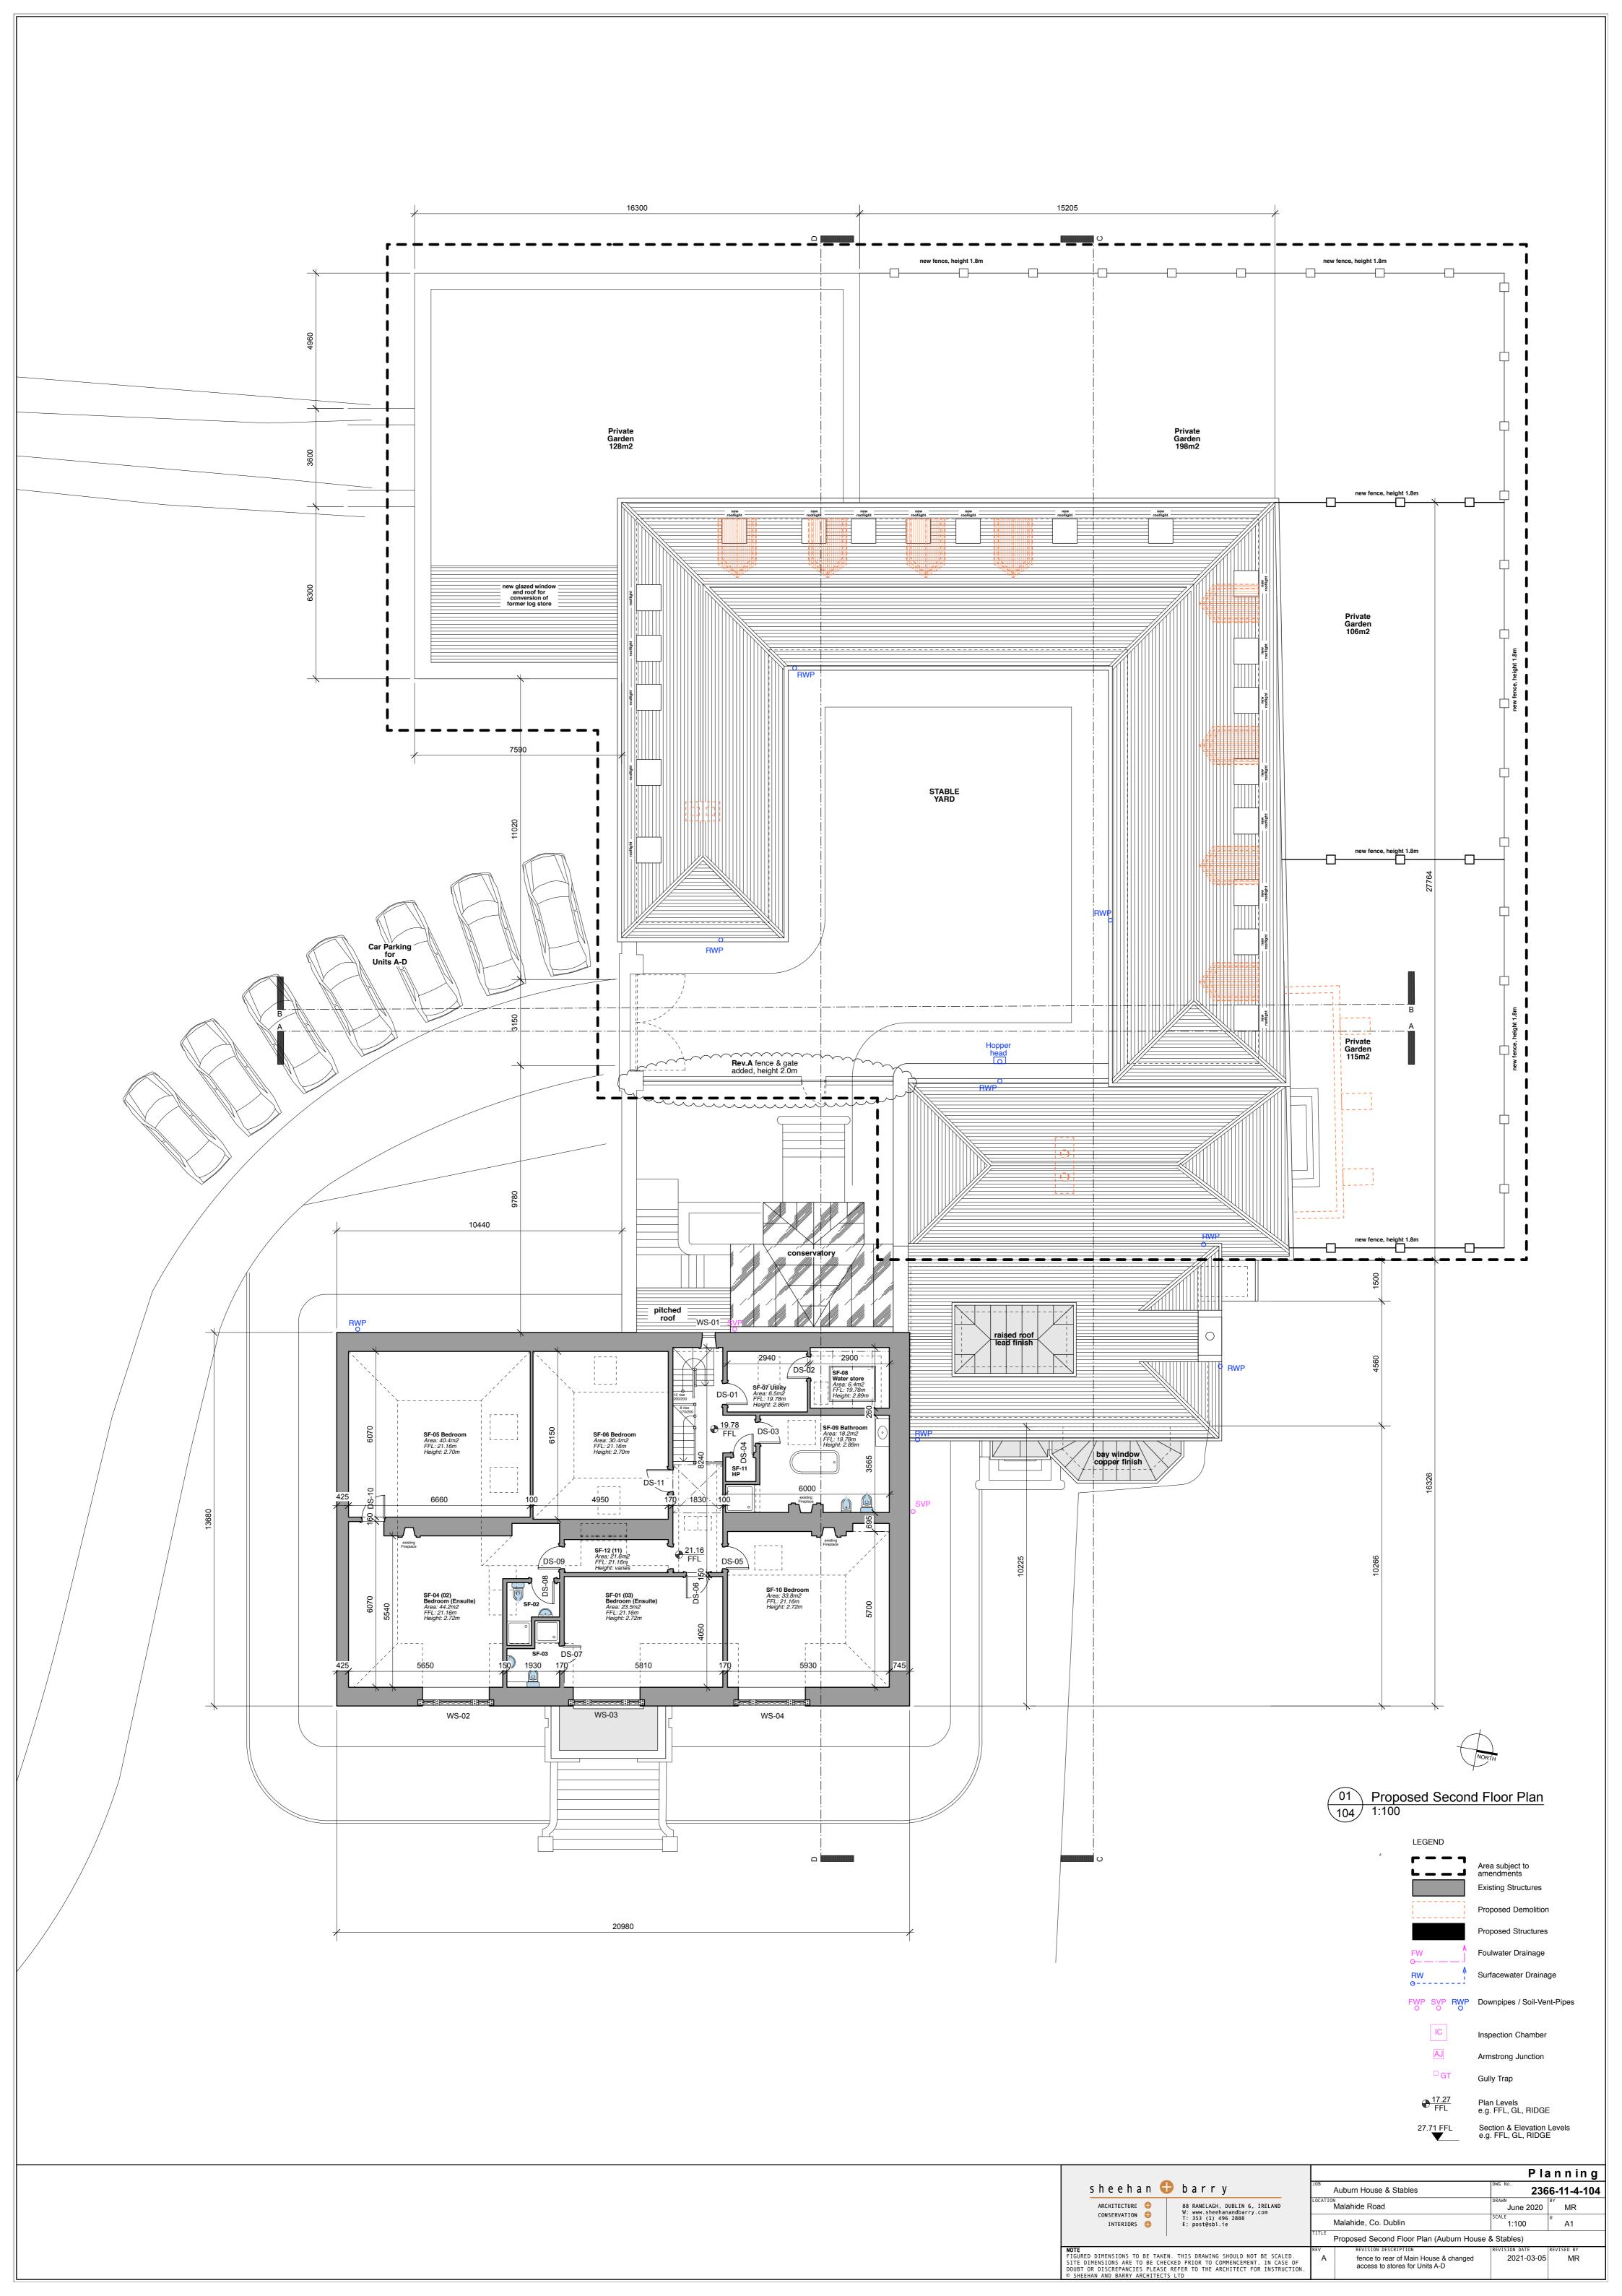

Area subject to amendments
Existing Structures

Proposed Demolition

Proposed Structures

FW
Foulwater Drainage

Surfacewater Drainage

FWP SVP RWP
Downpipes / Soil-Vent-Pipes

IC Inspection Chamber

AJ Armstrong Junction

GT Gully Trap

Plan Levels
e.g. FFL, GL, RIDGE

27.71 FFL
Section & Elevation Levels
e.g. FFL, GL, RIDGE

ARCHITECTURE 👴

CONSERVATION 🛟

INTERIORS 🛟

FIGURED DIMENSIONS TO BE TAKEN. THIS DRAWING SHOULD NOT BE SCALED. SITE DIMENSIONS ARE TO BE CHECKED PRIOR TO COMMENCEMENT. IN CASE OF DOUBT OR DISCREPANCIES PLEASE REFER TO THE ARCHITECT FOR INSTRUCTION.

© SHEEHAN AND BARRY ARCHITECTS LTD

Malahide Road

Malahide, Co. Dublin

Proposed Side (North) Elevation & Section C-C

fence to rear of Main House & changed access to stores for Units A-D

June 2020 MR

2021-03-05 MR