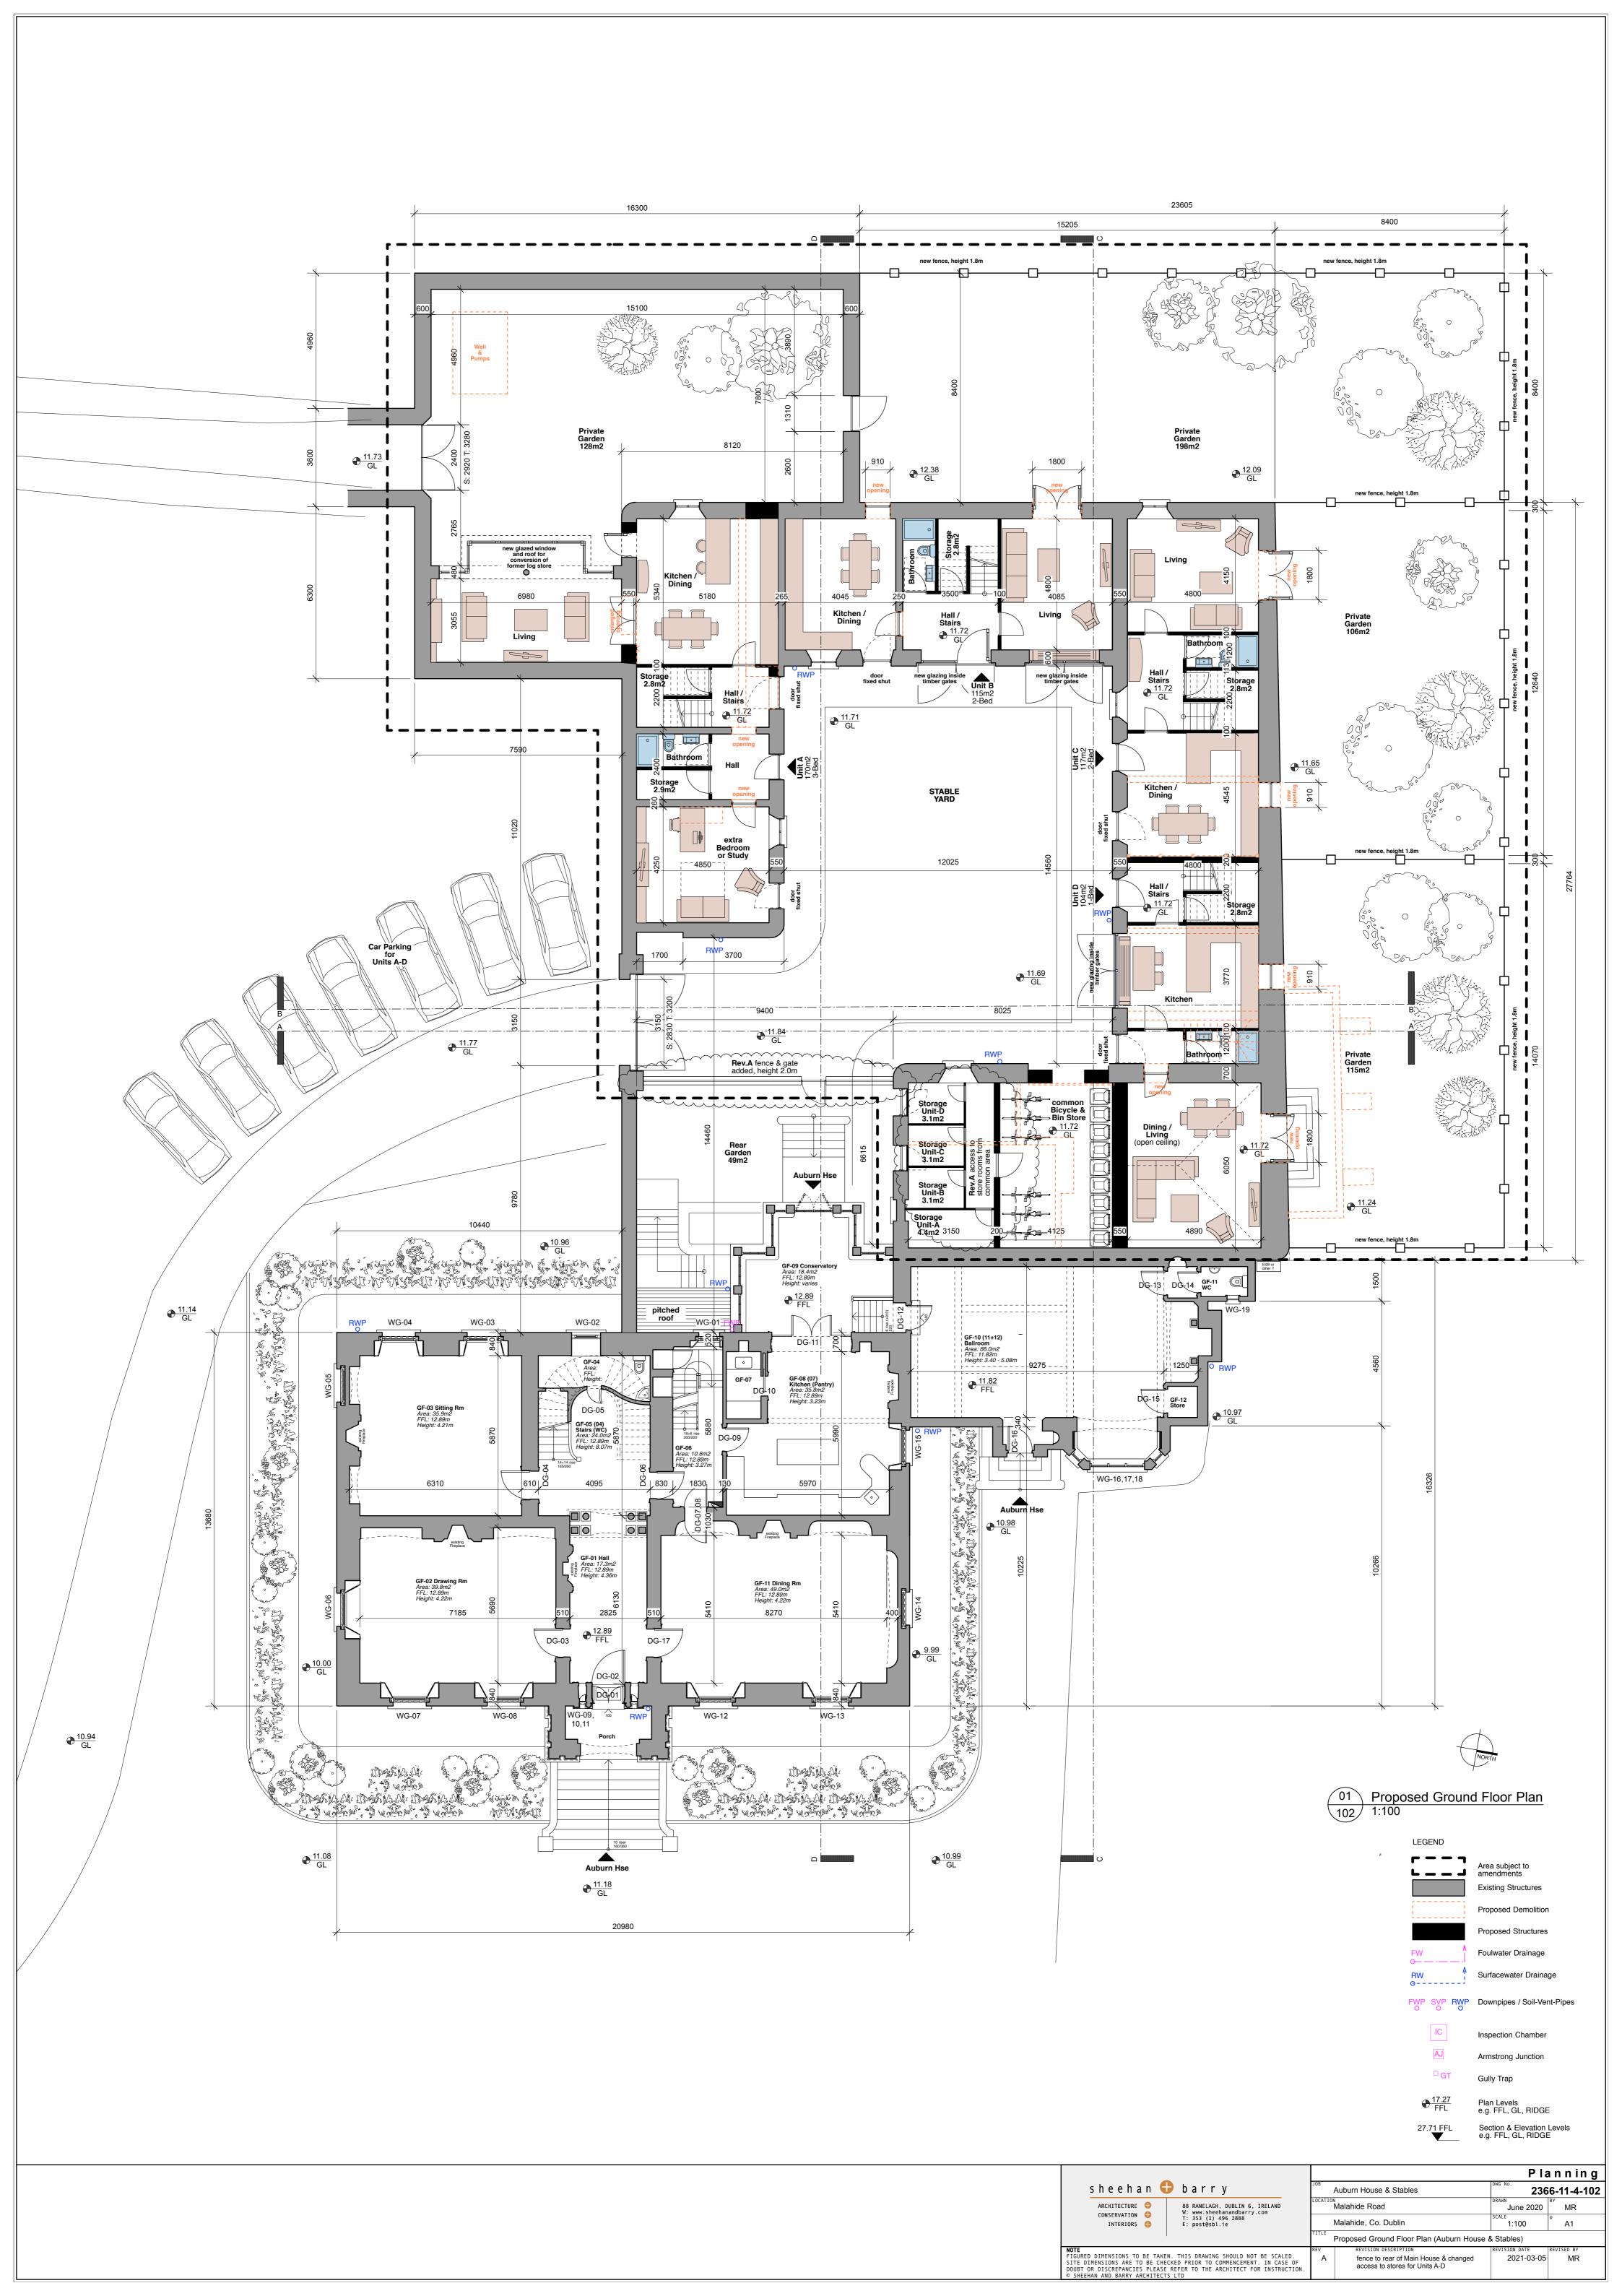

Area subject to amendments
Existing Structures

Proposed Demolition

Proposed Structures

FW
Foulwater Drainage

Surfacewater Drainage

FWP SVP RWP
Downpipes / Soil-Vent-Pipes

IC Inspection Chamber

AJ Armstrong Junction

GT Gully Trap

Plan Levels
e.g. FFL, GL, RIDGE

27.71 FFL
Section & Elevation Levels
e.g. FFL, GL, RIDGE

ARCHITECTURE 👴

CONSERVATION 🛟

INTERIORS 🛟

FIGURED DIMENSIONS TO BE TAKEN. THIS DRAWING SHOULD NOT BE SCALED. SITE DIMENSIONS ARE TO BE CHECKED PRIOR TO COMMENCEMENT. IN CASE OF DOUBT OR DISCREPANCIES PLEASE REFER TO THE ARCHITECT FOR INSTRUCTION.

© SHEEHAN AND BARRY ARCHITECTS LTD

Malahide Road

Malahide, Co. Dublin

Proposed Side (North) Elevation & Section C-C

fence to rear of Main House & changed access to stores for Units A-D

June 2020 MR

2021-03-05 MR