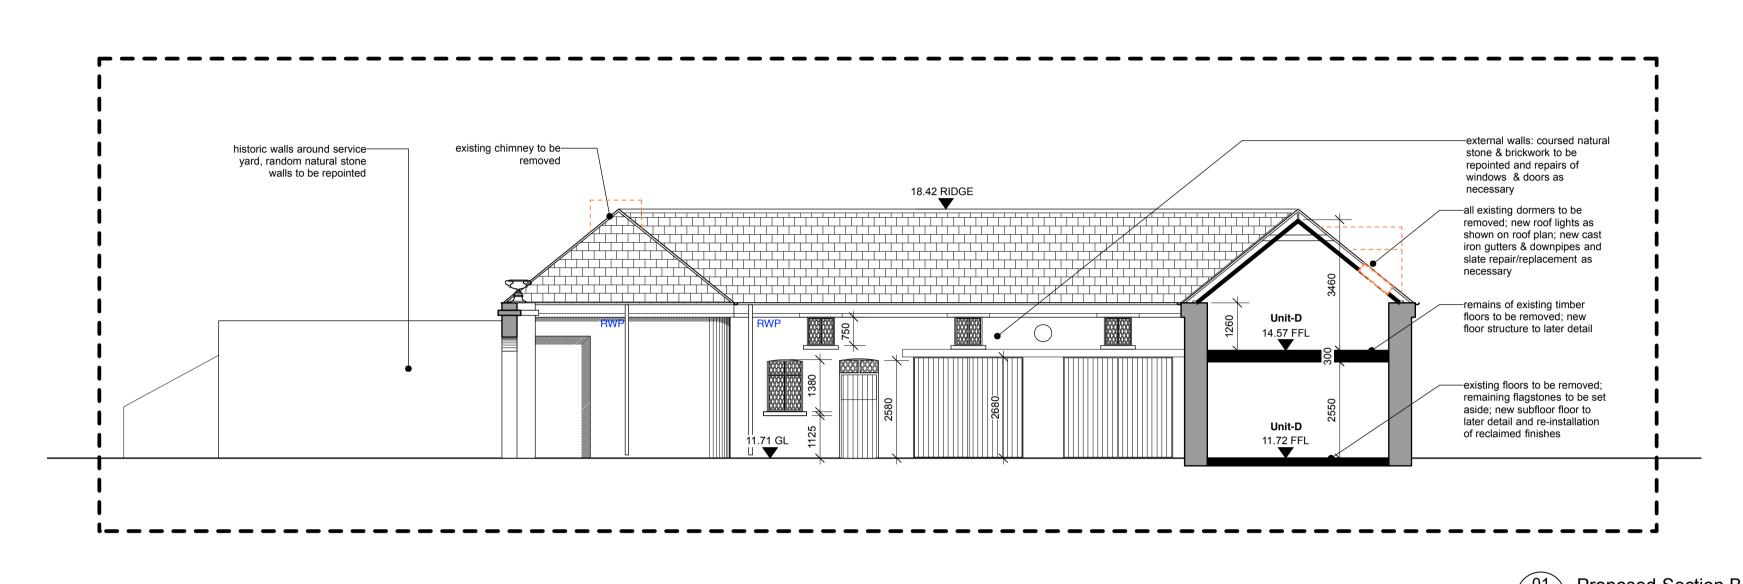

88 RANELAGH, DUBLIN 6, IRELAND W: www.sheehanandbarry.com T: 353 (1) 496 2888 E: post@sbl.ie

Malahide Road

Malahide, Co. Dublin

Proposed Section B-B & Section D-D

access to stores for Units A-D

fence to rear of Main House & changed

June 2020 MR

2021-03-05 MR

A1

1:100

ARCHITECTURE 👴

CONSERVATION 🛟

INTERIORS 🛟

FIGURED DIMENSIONS TO BE TAKEN. THIS DRAWING SHOULD NOT BE SCALED. SITE DIMENSIONS ARE TO BE CHECKED PRIOR TO COMMENCEMENT. IN CASE OF DOUBT OR DISCREPANCIES PLEASE REFER TO THE ARCHITECT FOR INSTRUCTION.

© SHEEHAN AND BARRY ARCHITECTS LTD